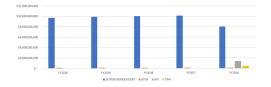

## **Five Year Total Outstanding Debt**

|    |                                                                                       |    | FY2020        |    | FY2019         |    | FY2018         | _  | FY2017         |     | FY2016         |
|----|---------------------------------------------------------------------------------------|----|---------------|----|----------------|----|----------------|----|----------------|-----|----------------|
|    | SYSTEM BONDED DEBT                                                                    | \$ | 9,727,863,864 | s  | 9,897,258,875  | \$ | 10,036,671,622 | \$ | 10,123,709,102 | \$  | 8,034,666,868  |
|    | ISTEA                                                                                 | \$ | 102,315,128   | \$ | 112,895,896    | s  | 120,101,628    | \$ | 125,337,455    | s   | 128,922,702    |
|    | SPS                                                                                   |    |               |    |                |    |                |    |                | s   | 1,411,235,379  |
|    | TIFIA                                                                                 |    |               |    |                |    |                |    |                | Ś   | 458,131,641    |
|    | TOTAL                                                                                 | \$ | 9,830,178,992 | ŝ  | 10,010,154,771 | s  | 10,156,773,250 | Ş  | 10,249,046,557 | \$1 | 10,032,956,590 |
|    |                                                                                       |    |               |    |                |    |                |    |                |     |                |
| •  | System & ISTEA Fiscal Year End was December 31 for FY2013-2017                        |    |               |    |                |    |                |    |                |     |                |
| •• | Special Projects System (SPS) & TIFIA Fiscal Year End was August 31 for FY2013-FY2016 |    |               |    |                |    |                |    |                |     |                |
|    | SPS & TIFIA fully refunded into the System November 1, 2017 for FY2017                |    |               |    |                |    |                |    |                |     |                |