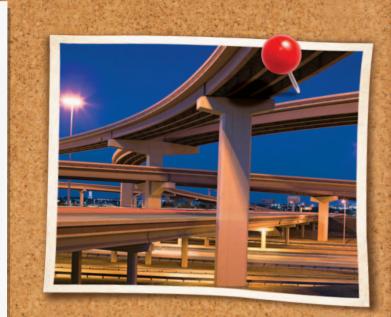

### NTTA ROADWAYS

MADDISON AIRPORT TOLL TUNNEL

- M DALLAS NORTH TOLLWAY
- VLEWISVILLE LAKE TOLL BRIDGE
- MOUNTAIN CREEK LAKE BRIDGE
- PRESIDENT GEORGE BUSH TURNPIKE

SAM RAYBURN TOLLWAY

## What you can expect when you drive on NTTA roadways

- Quality, maintained roads
- Magnificent landscaping
- Free 24/7 roadside assistance
- Clean roads free of debris
- Get to your destinations faster
- Sense of safety
- NTTA to deliver all of the above...