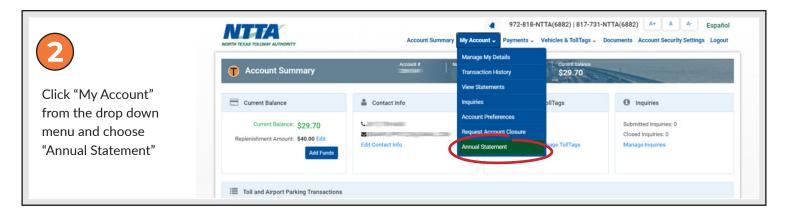

# HOW TO DOWNLOAD YOUR ANNUAL STATEMENT

You can easily access your annual statement online by completing the following steps:

Log into your account.