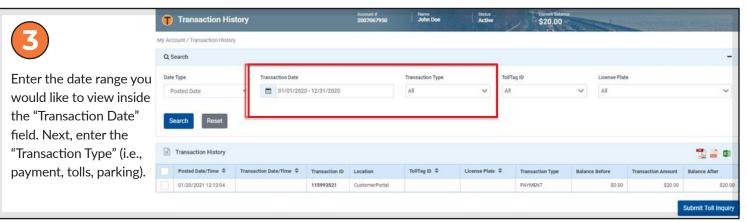

# HOW TO DOWNLOAD YOUR ANNUAL STATEMENT

You can easily access your annual statement online by completing the following steps:

Log into your account.

# HOW TO DOWNLOAD YOUR ACCOUNT SUMMARY

You can easily access your account summary online by completing the following steps:

Log into your account.

| <b>5</b><br>The downloaded file will<br>appear at the bottom of<br>your browser. | Transaction History              |                         | Account #<br>2007067950 | Name<br>John Doe | Status<br>Active | w)         | Current Balance<br>\$20.00 |         |
|----------------------------------------------------------------------------------|----------------------------------|-------------------------|-------------------------|------------------|------------------|------------|----------------------------|---------|
|                                                                                  | My Account / Transaction History |                         |                         |                  |                  |            |                            |         |
|                                                                                  | Q Search                         |                         |                         |                  |                  |            |                            |         |
|                                                                                  | Date Type                        | Transaction Date        |                         | Transaction Type |                  | ToliTag ID |                            | License |
|                                                                                  | Posted Date 🗸                    | 01/01/2020 - 12/31/2020 |                         | All              | ~                | All        | ~                          | All     |
|                                                                                  | Search Reset                     |                         |                         |                  |                  |            |                            |         |
|                                                                                  | _                                |                         |                         |                  |                  |            |                            |         |
| Tansaction Historpdf                                                             |                                  |                         |                         |                  |                  |            |                            |         |
| Transaction Historpdf                                                            | ^                                |                         |                         |                  |                  |            |                            |         |