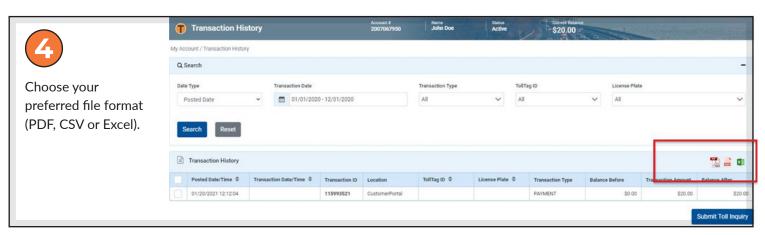

# HOW TO DOWNLOAD YOUR ANNUAL STATEMENT

You can easily access your annual statement online by completing the following steps:

Log into your account.

# HOW TO DOWNLOAD YOUR ACCOUNT SUMMARY

You can easily access your account summary online by completing the following steps:

Log into your account.

| <b>5</b><br>The downloaded file will<br>appear at the bottom of<br>your browser. | Transaction History              |                         | Account #<br>2007067950 | Name<br>John Doe | Status<br>Active | w)         | Current Balance<br>\$20.00 |         |
|----------------------------------------------------------------------------------|----------------------------------|-------------------------|-------------------------|------------------|------------------|------------|----------------------------|---------|
|                                                                                  | My Account / Transaction History |                         |                         |                  |                  |            |                            |         |
|                                                                                  | Q Search                         |                         |                         |                  |                  |            |                            |         |
|                                                                                  | Date Type                        | Transaction Date        |                         | Transaction Type |                  | ToliTag ID |                            | License |
|                                                                                  | Posted Date 🗸                    | 01/01/2020 - 12/31/2020 |                         | All              | ~                | All        | ~                          | All     |
|                                                                                  | Search Reset                     |                         |                         |                  |                  |            |                            |         |
|                                                                                  | _                                |                         |                         |                  |                  |            |                            |         |
| Tansaction Historpdf                                                             |                                  |                         |                         |                  |                  |            |                            |         |
| Transaction Historpdf                                                            | ^                                |                         |                         |                  |                  |            |                            |         |