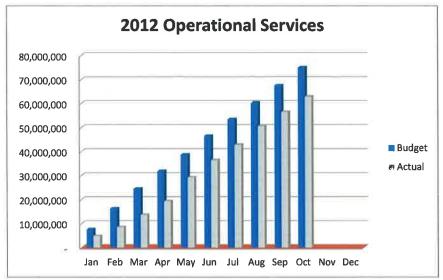

| 6    |
| Consolidating Schedule for Capital Improvement Fund | 8    |
| Statement of Changes in Net Position                | 9    |
| Cash Receipts & Disbursement                        | 11   |
| Budget and Actual Revenues on Trust Agreement Basis | 13   |
| Toll Revenue and Traffic Analysis                   | 14   |
| Toll Receivable Anaylsis                            | 15   |
| Investment Report                                   | 16   |
| Schedule of Deferred Study Costs                    | 19   |
| Estimated Project Costs                             | 20   |
| Cash Flow Forecast to Actual                        | 23   |

This report is unaudited and is furnished as general information only.

### October 2012 At A Glance







### October 2012 At A Glance







### October 2012 At A Glance









### **Portfolio Composition**

\$984,333,200 a/o 10/31/2012



## Portfolio Composition

by Fund a/o 10/31/2012



### NORTH TEXAS TOLLWAY AUTHORITY NORTH TEXAS TOLLWAY AUTHORITY SYSTEM STATEMENT OF NET POSITION October 31, 2012

| OU | rone | ı   | ٠, | ZV | • |
|----|------|-----|----|----|---|
| (  | (Una | udi | te | d) |   |

| · ·                                                                                                                 | (Unaudited) |                         |                   |                 |              |
|---------------------------------------------------------------------------------------------------------------------|-------------|-------------------------|-------------------|-----------------|--------------|