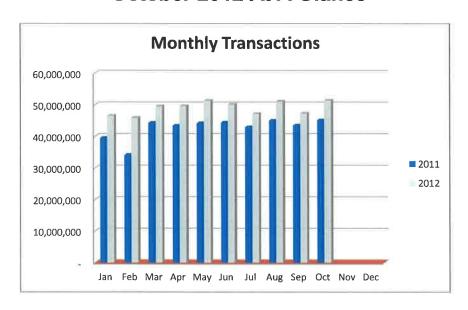

|
| Statement of Net Position                           | 6    |
| Consolidating Schedule for Capital Improvement Fund | 8    |
| Statement of Changes in Net Position                | 9    |
| Cash Receipts & Disbursement                        | 11   |
| Budget and Actual Revenues on Trust Agreement Basis | 13   |
| Toll Revenue and Traffic Analysis                   | 14   |
| Toll Receivable Anaylsis                            | 15   |
| Investment Report                                   | 16   |
| Schedule of Deferred Study Costs                    | 19   |
| Estimated Project Costs                             | 20   |
| Cash Flow Forecast to Actual                        | 23   |

This report is unaudited and is furnished as general information only.

### October 2012 At A Glance







### October 2012 At A Glance







### October 2012 At A Glance









### **Portfolio Composition**

\$984,333,200 a/o 10/31/2012



## Portfolio Composition

by Fund a/o 10/31/2012



### NORTH TEXAS TOLLWAY AUTHORITY NORTH TEXAS TOLLWAY AUTHORITY SYSTEM STATEMENT OF NET POSITION October 31, 2012

| OU | rone | ı   | ٠, | ZV | • |
|----|------|-----|----|----|---|
| (  | (Una | udi | te | d) |   |

| · ·                                                                                                                 | (Unaudited) |                         |                   |                 |              |
|---------------------------------------------------------------------------------------------------------------------|-------------|-------------------------|---------------