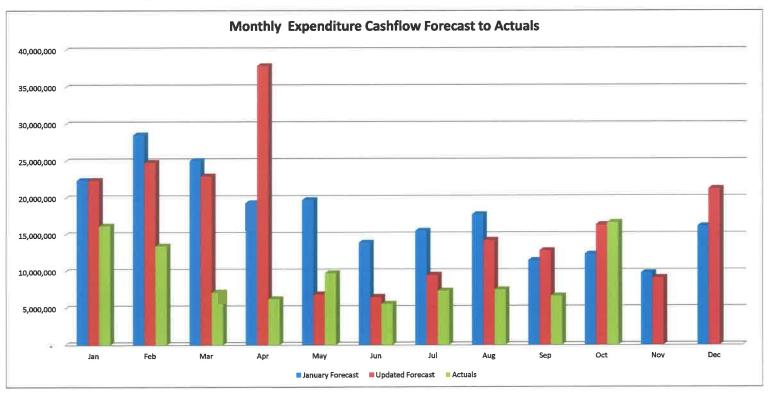

### REPORT CONTENTS

|                                                     | Page |
|-----------------------------------------------------|------|
| The Month At-A-Glance                               | 1    |
| Investment Portfolio Performance                    | 4    |
| Investment Portfolio Composition                    | 5    |
| Statement of Net Position                           | 6    |
| Consolidating Schedule for Capital Improvement Fund | 8    |
| Statement of Changes in Net Position                | 9    |
| Cash Receipts & Disbursement                        | 11   |
| Budget and Actual Revenues on Trust Agreement Basis | 13   |
| Toll Revenue and Traffic Analysis                   | 14   |
| Toll Receivable Anaylsis                            | 15   |
| Investment Report                                   | 16   |
| Schedule of Deferred Study Costs                    | 19   |
| Estimated Project Costs                             | 20   |
| Cash Flow Forecast to Actual                        | 23   |