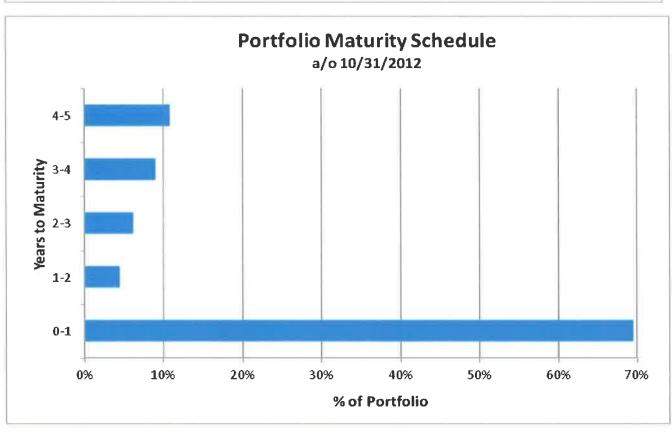

ting Schedule for Capital Improvement Fund | 8    |
| Statement of Changes in Net Position                | 9    |
| Cash Receipts & Disbursement                        | 11   |
| Budget and Actual Revenues on Trust Agreement Basis | 13   |
| Toll Revenue and Traffic Analysis                   | 14   |
| Toll Receivable Anaylsis                            | 15   |
| Investment Report                                   | 16   |
| Schedule of Deferred Study Costs                    | 19   |
| Estimated Project Costs                             | 20   |
| Cash Flow Forecast to Actual                        | 23   |

This report is unaudited and is furnished as general information only.

### October 2012 At A Glance







### October 2012 At A Glance







### October 2012 At A Glance









### **Portfolio Composition**

\$984,333,200 a/o 10/31/2012



## Portfolio Composition

by Fund a/o 10/31/2012



### NORTH TEXAS TOLLWAY AUTHORITY NORTH TEXAS TOLLWAY AUTHORITY SYSTEM STATEMENT OF NET POSITION October 31, 2012

| OU | rone | ı   | ٠, | ZV | • |
|----|------|-----|----|----|---|
| (  | (Una | udi | te | d) |   |

| · ·                                                                                                                 | (Unaudited) |                         |                   |                 |              |
|---------------------------------------------------------------------------------------------------------------------|-------------|-------------------------|-------------------|-----------------|--------------|
|