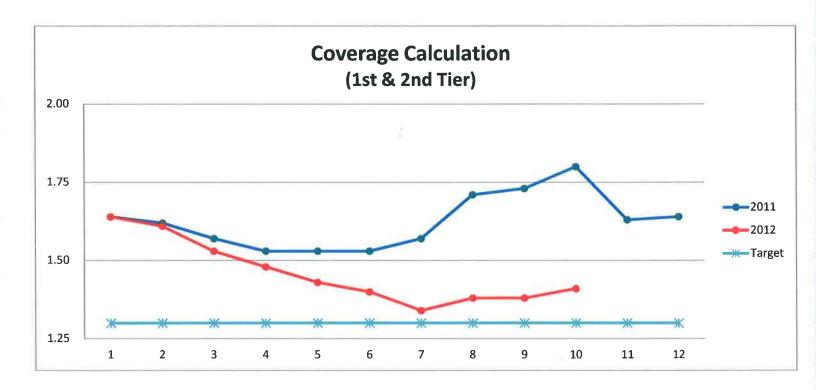

solidating Schedule for Capital Improvement Fund | 8    |
| Statement of Changes in Net Position                | 9    |
| Cash Receipts & Disbursement                        | 11   |
| Budget and Actual Revenues on Trust Agreement Basis | 13   |
| Toll Revenue and Traffic Analysis                   | 14   |
| Toll Receivable Anaylsis                            | 15   |
| Investment Report                                   | 16   |
| Schedule of Deferred Study Costs                    | 19   |
| Estimated Project Costs                             | 20   |
| Cash Flow Forecast to Actual                        | 23   |

This report is unaudited and is furnished as general information only.

### October 2012 At A Glance







### October 2012 At A Glance







### October 2012 At A Glance









### **Portfolio Composition**

\$984,333,200 a/o 10/31/2012



## Portfolio Composition

by Fund a/o 10/31/2012



### NORTH TEXAS TOLLWAY AUTHORITY NORTH TEXAS TOLLWAY AUTHORITY SYSTEM STATEMENT OF NET POSITION October 31, 2012

| OU | rone | ı   | ٠, | ZV | • |
|----|------|-----|----|----|---|
| (  | (Una | udi | te | d) |   |

| · ·                                                                                                                 | (Unaudited) |                         |                   |                 |              |
|---------------------------------------------------------------------------------------------------------------------|-------------|-------------------------|-------------------|-----------------|--------------|
|