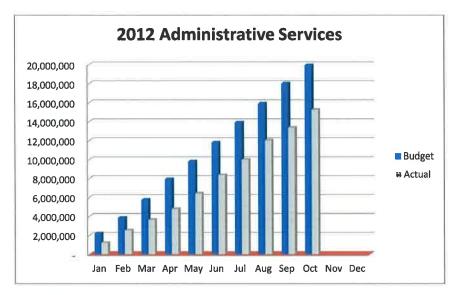

| 6    |
| Consolidating Schedule for Capital Improvement Fund | 8    |
| Statement of Changes in Net Position                | 9    |
| Cash Receipts & Disbursement                        | 11   |
| Budget and Actual Revenues on Trust Agreement Basis | 13   |
| Toll Revenue and Traffic Analysis                   | 14   |
| Toll Receivable Anaylsis                            | 15   |
| Investment Report                                   | 16   |
| Schedule of Deferred Study Costs                    | 19   |
| Estimated Project Costs                             | 20   |
| Cash Flow Forecast to Actual                        | 23   |

This report is unaudited and is furnished as general information only.

### October 2012 At A Glance







### October 2012 At A Glance







### October 2012 At A Glance









### **Portfolio Composition**

\$984,333,200 a/o 10/31/2012



## Portfolio Composition

by Fund a/o 10/31/2012



### NORTH TEXAS TOLLWAY AUTHORITY NORTH TEXAS TOLLWAY AUTHORITY SYSTEM STATEMENT OF NET POSITION October 31, 2012

| OU | rone | ı   | ٠, | ZV | • |
|----|------|-----|----|----|---|
| (  | (Una | udi | te | d) |   |

| · ·                                                                                                                 | (Unaudited) |                         |                   |                 |              |
|---------------------------------------------------------------------------------------------------------------------|-------------|-------------------------|-------------------|-----------------|-------------