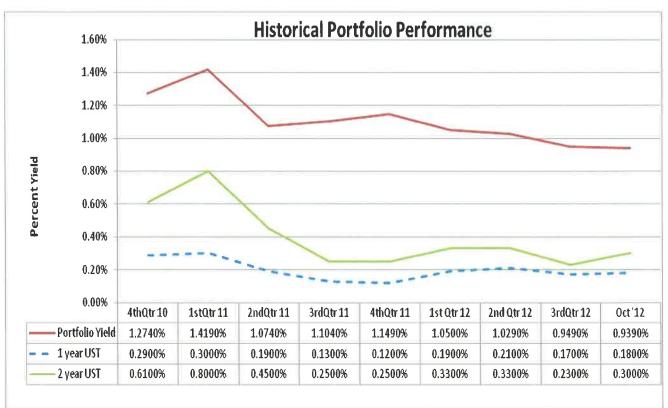

dating Schedule for Capital Improvement Fund | 8    |
| Statement of Changes in Net Position                | 9    |
| Cash Receipts & Disbursement                        | 11   |
| Budget and Actual Revenues on Trust Agreement Basis | 13   |
| Toll Revenue and Traffic Analysis                   | 14   |
| Toll Receivable Anaylsis                            | 15   |
| Investment Report                                   | 16   |
| Schedule of Deferred Study Costs                    | 19   |
| Estimated Project Costs                             | 20   |
| Cash Flow Forecast to Actual                        | 23   |

This report is unaudited and is furnished as general information only.

### October 2012 At A Glance







### October 2012 At A Glance







### October 2012 At A Glance









### **Portfolio Composition**

\$984,333,200 a/o 10/31/2012



## Portfolio Composition

by Fund a/o 10/31/2012



### NORTH TEXAS TOLLWAY AUTHORITY NORTH TEXAS TOLLWAY AUTHORITY SYSTEM STATEMENT OF NET POSITION October 31, 2012

| OU | rone | ı   | ٠, | ZV | • |
|----|------|-----|----|----|---|
| (  | (Una | udi | te | d) |   |

| · ·                                                                                                                 | (Unaudited) |                         |                   |                 |              |
|---------------------------------------------------------------------------------------------------------------------|-------------|-------------------------|-------------------|-----------------|--------------|
|