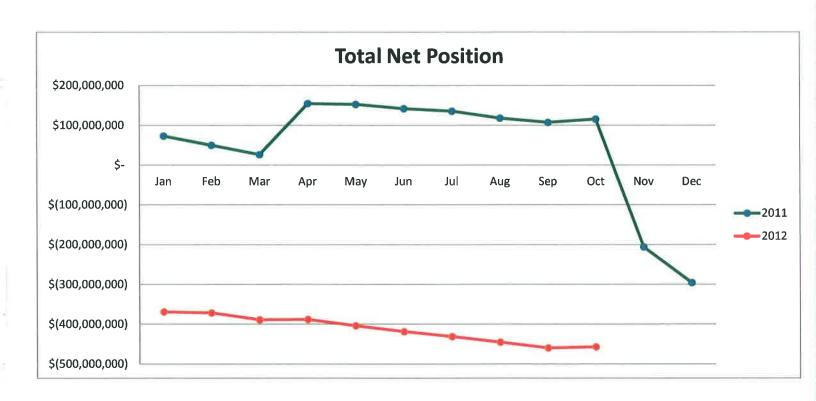

lidating Schedule for Capital Improvement Fund | 8    |
| Statement of Changes in Net Position                | 9    |
| Cash Receipts & Disbursement                        | 11   |
| Budget and Actual Revenues on Trust Agreement Basis | 13   |
| Toll Revenue and Traffic Analysis                   | 14   |
| Toll Receivable Anaylsis                            | 15   |
| Investment Report                                   | 16   |
| Schedule of Deferred Study Costs                    | 19   |
| Estimated Project Costs                             | 20   |
| Cash Flow Forecast to Actual                        | 23   |

This report is unaudited and is furnished as general information only.

### October 2012 At A Glance







### October 2012 At A Glance







### October 2012 At A Glance









### **Portfolio Composition**

\$984,333,200 a/o 10/31/2012



## Portfolio Composition

by Fund a/o 10/31/2012



### NORTH TEXAS TOLLWAY AUTHORITY NORTH TEXAS TOLLWAY AUTHORITY SYSTEM STATEMENT OF NET POSITION October 31, 2012

| OU | rone | ı   | ٠, | ZV | • |
|----|------|-----|----|----|---|
| (  | (Una | udi | te | d) |   |

| · ·                                                                                                                 | (Unaudited) |                         |                   |                 |              |
|---------------------------------------------------------------------------------------------------------------------|-------------|-------------------------|-------------------|-----------------|--------------|
|