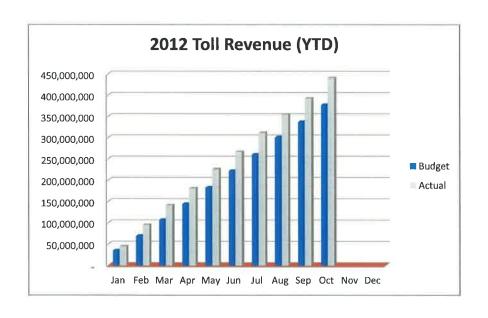

| Statement of Net Position                           | 6    |
| Consolidating Schedule for Capital Improvement Fund | 8    |
| Statement of Changes in Net Position                | 9    |
| Cash Receipts & Disbursement                        | 11   |
| Budget and Actual Revenues on Trust Agreement Basis | 13   |
| Toll Revenue and Traffic Analysis                   | 14   |
| Toll Receivable Anaylsis                            | 15   |
| Investment Report                                   | 16   |
| Schedule of Deferred Study Costs                    | 19   |
| Estimated Project Costs                             | 20   |
| Cash Flow Forecast to Actual                        | 23   |

This report is unaudited and is furnished as general information only.

### October 2012 At A Glance







### October 2012 At A Glance







### October 2012 At A Glance









### **Portfolio Composition**

\$984,333,200 a/o 10/31/2012



## Portfolio Composition

by Fund a/o 10/31/2012



### NORTH TEXAS TOLLWAY AUTHORITY NORTH TEXAS TOLLWAY AUTHORITY SYSTEM STATEMENT OF NET POSITION October 31, 2012

| OU | rone | ı   | ٠, | ZV | • |
|----|------|-----|----|----|---|
| (  | (Una | udi | te | d) |   |

| · ·                                                                                                                 | (Unaudited) |                         |                   |                 |              |
|---------------------------------------------------------------------------------------------------------------------|-------------|-------------------------|-------------------