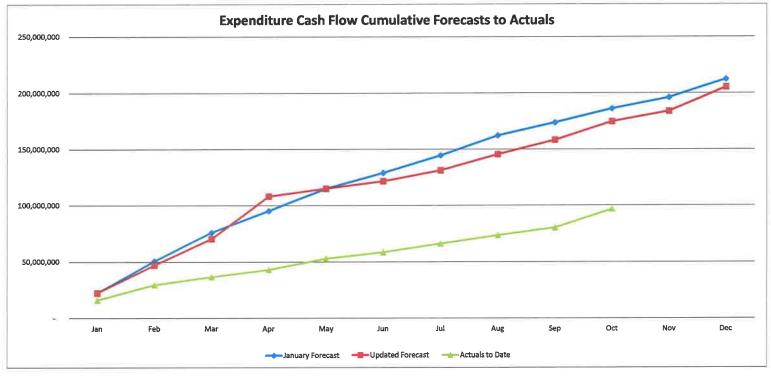

### REPORT CONTENTS

|                                                     | Page |
|-----------------------------------------------------|------|
| The Month At-A-Glance                               | 1    |
| Investment Portfolio Performance                    | 4    |
| Investment Portfolio Composition                    | 5    |
| Statement of Net Position                           | 6    |
| Consolidating Schedule for Capital Improvement Fund | 8    |
| Statement of Changes in Net Position                | 9    |
| Cash Receipts & Disbursement                        | 11   |
| Budget and Actual Revenues on Trust Agreement Basis | 13   |
| Toll Revenue and Traffic Analysis                   | 14   |
| Toll Receivable Anaylsis                            | 15   |
| Investment Report                                   | 16   |
| Schedule of Deferred Study Costs                    | 19   |
| Estimated Project Costs                             | 20   |
| Cash Flow Forecast to Actual                        | 23   |