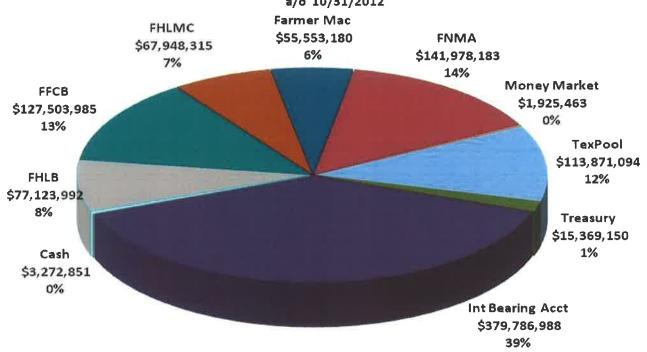

of Changes in Net Position                | 9    |
| Cash Receipts & Disbursement                        | 11   |
| Budget and Actual Revenues on Trust Agreement Basis | 13   |
| Toll Revenue and Traffic Analysis                   | 14   |
| Toll Receivable Anaylsis                            | 15   |
| Investment Report                                   | 16   |
| Schedule of Deferred Study Costs                    | 19   |
| Estimated Project Costs                             | 20   |
| Cash Flow Forecast to Actual                        | 23   |

This report is unaudited and is furnished as general information only.

### October 2012 At A Glance







### October 2012 At A Glance







### October 2012 At A Glance









### **Portfolio Composition**

\$984,333,200 a/o 10/31/2012



## Portfolio Composition

by Fund a/o 10/31/2012



### NORTH TEXAS TOLLWAY AUTHORITY NORTH TEXAS TOLLWAY AUTHORITY SYSTEM STATEMENT OF NET POSITION October 31, 2012

| OU | rone | ı   | ٠, | ZV | • |
|----|------|-----|----|----|---|
| (  | (Una | udi | te | d) |   |

| · ·                                                                                                                 | (Unaudited) |                         |                   |                 |              |
|---------------------------------------------------------------------------------------------------------------------|-------------|-------------------------|-------------------|-----------------|--------------|
|