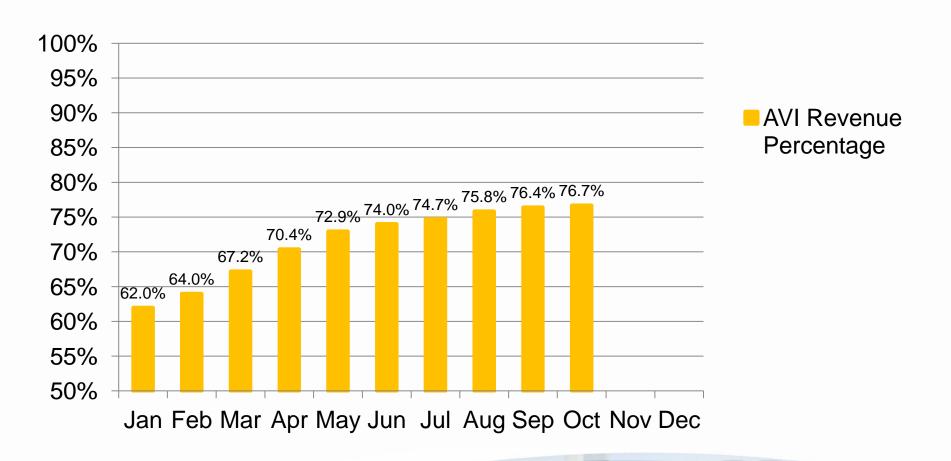

|    | 31.38   | П  | (31.38)       |
| Total Expenses                     |    | 117.39 |    | 95.00   |    | 109.53  |    | (14.53)       |
| Net Revenues Available             |    |        | H  |         | Н  |         | Н  |               |
| For Debt Service                   | \$ | 363.42 | \$ | 307.33  | \$ | 356.30  |    |               |
|                                    |    |        | H  |         | Н  |         | Н  |               |
| Debt Service Coverage - First Tier |    | 1.50x  |    |         |    | 1.61x   |    |               |
| Debt Service Coverage - First and  |    |        |    |         |    |         | Н  |               |
| Second Tier                        |    | 1.30x  |    |         |    | 1.41x   |    |               |

#### **AVI Revenue Percentage**



### Comparison of Budget to ZipCash Invoices Processed and Paid



#### **Total Invoices Sent to Current Month Invoices**



Percentage of Current Month Transactions versus Total Transactions Invoiced



#### Percentage of Current Month Transactions Invoiced Within 90 Days



### **Toll Receivable Analysis – Page 15**

| (in millions)                   | September   | October    |             |
|---------------------------------|-------------|------------|-------------|
|                                 | YTD         | MTD        | YTD         |
| Toll Receivable                 |             |            |             |
| Beginning Balance, 01/01/12     | \$<br>56.98 | \$         | \$<br>56.98 |
| Invoices Processed              | 135.42      | 12.27      | 147.69      |
| Invoice Adjus