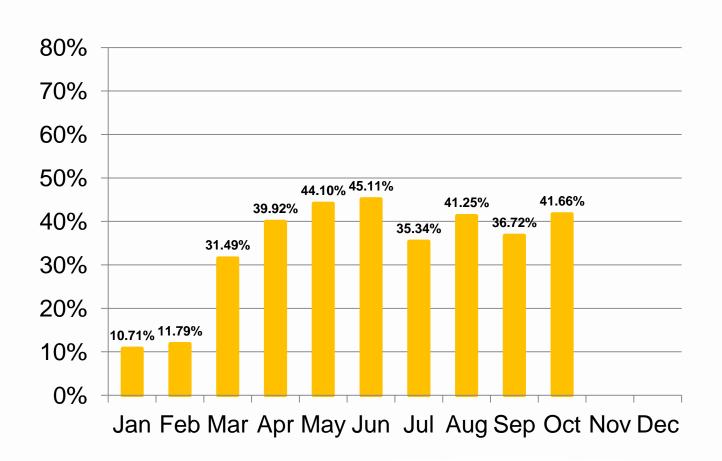

| Н  |         | Н  |               |
| For Debt Service                   | \$ | 363.42 | \$ | 307.33  | \$ | 356.30  |    |               |
|                                    |    |        | H  |         | Н  |         | Н  |               |
| Debt Service Coverage - First Tier |    | 1.50x  |    |         |    | 1.61x   |    |               |
| Debt Service Coverage - First and  |    |        |    |         |    |         | Н  |               |
| Second Tier                        |    | 1.30x  |    |         |    | 1.41x   |    |               |

#### **AVI Revenue Percentage**



### Comparison of Budget to ZipCash Invoices Processed and Paid



#### **Total Invoices Sent to Current Month Invoices**



Percentage of Current Month Transactions versus Total Transactions Invoiced



#### Percentage of Current Month Transactions Invoiced Within 90 Days



### **Toll Receivable Analysis – Page 15**

| (in millions)                   | September   | October    |             |
|---------------------------------|-------------|------------|-------------|
|                                 | YTD         | MTD        | YTD         |
| Toll Receivable                 |             |            |             |
| Beginning Balance, 01/01/12     | \$<br>56.98 | \$         | \$<br>56.98 |
| Invoices Processed              | 135.42      | 12.27      | 147.69      |
| Invoice Adjustments             | (50.37)     | (3.15)     | (53.52)     |
| Invoice Payments                | (42.03)     | (5.19)     | (47.22)     |
| Total Toll Receivable           | 100.00      | 3.93       | 10