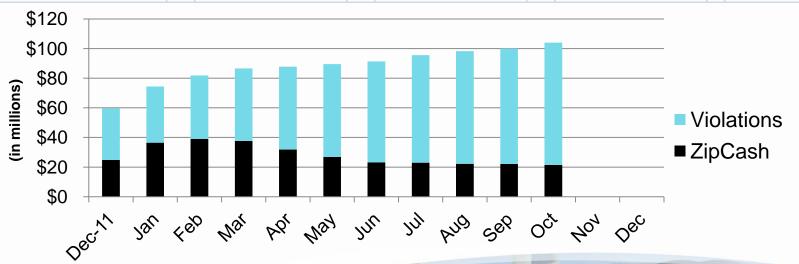

---|--------------|--------|
|               | ZipCash     | Violations  | Total        |        |
|               |             |             |              |        |
| Current       | \$<br>17.68 | \$<br>11.02 | \$<br>28.71  | 27.62% |
| 31-60 Days    | 3.68        | 4.19        | 7.87         | 7.57%  |
| 61-90 Days    | 0.03        | 5.08        | 5.11         | 4.91%  |
| 91-120 Days   | 0.02        | 6.37        | 6.39         | 6.15%  |
| Over 120 Days | 0.05        | 55.81       | 55.86        | 53.75% |
|               | \$<br>21.46 | \$<br>82.46 | \$<br>103.93 |        |
|               | 20.65%      | 79.35%      |              |        |
|               |             |             |              |        |
|               |             |             |              |        |



Accounts Receivable Turnover Goal – 4 times per year

#### **2012 Accounts Receivable Turnover**



| Average Collection  |
|---------------------|
| Period              |
| (in days) - Goal 90 |
| Days                |

| January   | 188.1   |
|-----------|---------|
| February  | 181.6   |
| March     | 165.2   |
| April     | 165.2   |
| May       | 165.9   |
| June      | 165.9   |
| July      | 169.0   |
| August    | 167.4   |
| September | r 168.2 |
| October   | 195.2   |
|           |         |

# Monthly Financial Report as of October 31, 2012 Uninvoiced Transactions

| YTD Uninvoiced Transactions |    |           | Matched    | Matched     |             |
|-----------------------------|----|-----------|------------|-------------|-------------|
| (in millions)               |