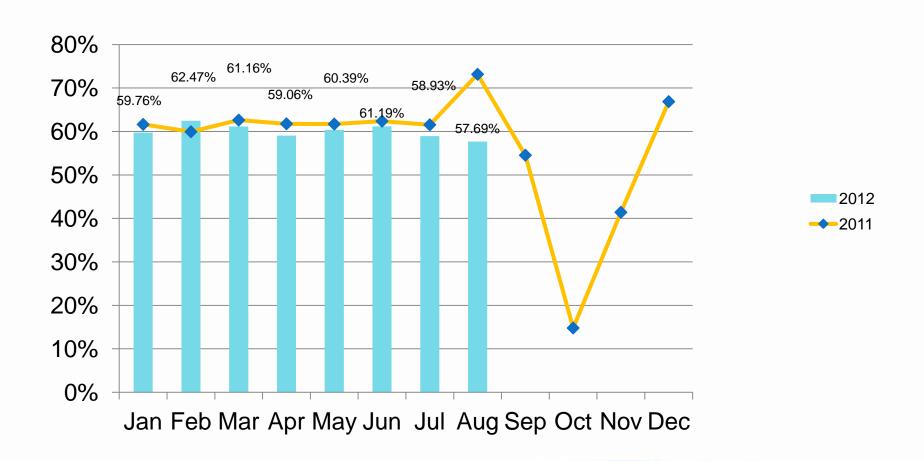

| \$ | 363.42 | \$ | 307.33  | \$ | 356.30  |    |               |
|                                    |    |        | H  |         | Н  |         | Н  |               |
| Debt Service Coverage - First Tier |    | 1.50x  |    |         |    | 1.61x   |    |               |
| Debt Service Coverage - First and  |    |        |    |         |    |         | Н  |               |
| Second Tier                        |    | 1.30x  |    |         |    | 1.41x   |    |               |

#### **AVI Revenue Percentage**



### Comparison of Budget to ZipCash Invoices Processed and Paid



#### **Total Invoices Sent to Current Month Invoices**



Percentage of Current Month Transactions versus Total Transactions Invoiced



#### Percentage of Current Month Transactions Invoiced Within 90 Days



### **Toll Receivable Analysis – Page 15**

| (in millions)                   | September   | October    |             |
|---------------------------------|-------------|------------|-------------|
|                                 | YTD         | MTD        | YTD         |
| Toll Receivable                 |             |            |             |
| Beginning Balance, 01/01/12     | \$<br>56.98 | \$         | \$<br>56.98 |
| Invoices Processed              | 135.42      | 12.27      | 147.69      |
| Invoice Adjustments             | (50.37)     | (3.15)     | (53.52)     |
| Invoice Payments                | (42.03)     | (5.19)     | (47.22)     |
| Total Toll Receivable           | 100.00      | 3.93       | 103.93      |
| Allowance for Doubtful Accounts | (71.71)     | 4.49