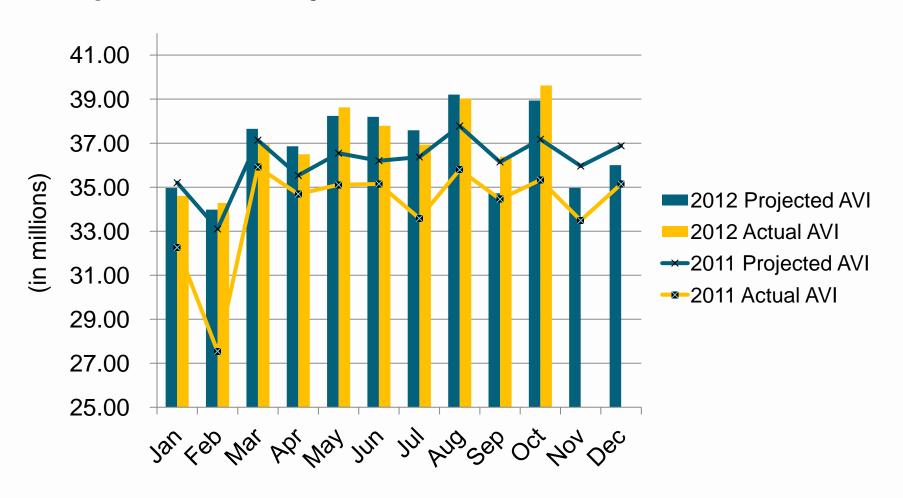

4         63.81           2.99         2.06         0.92           CDM Smith         October 2012           Projection         YTD Projected         YTD Actual Transactions           Annual         Transactions         370.32           441.29         80%         370.32           93.53         20%         118.27           552.80         463.86         488.86           554%         5.4%           CDM Smith         October 2012           Projection         YTD Projected         YTD Actual Transactions           Annual         Transactions         Transactions           24.95         65%         2.43         64%         2.08           13.59         35%         1.34         36%         0.90           38.54         3.76         2.99 |

### **Comparison of Projected to Actual AVI Transactions**



### Comparison of Projected to Actual ZipCash Transactions



### Percentage ZipCash Transactions (after 30 days of VToII)



# Budget and Actual Revenues and Expenses – Page 13 (in millions)

|                                    |    |        |    |         |    |         | П  | Budget        |
|------------------------------------|----|--------|----|---------|----|---------|----|---------------|
|                                    | П  | Total  |    |         |    |         | П  | Variance      |
|                                    |    | 2012   |    | Budget  |    | Actual  |    | Favorable     |
|                                    |    | Budget |    | To Date |    | To Date |    | (Unfavorable) |
| Toll Revenues                      |    |        | H  |         |    |         | Н