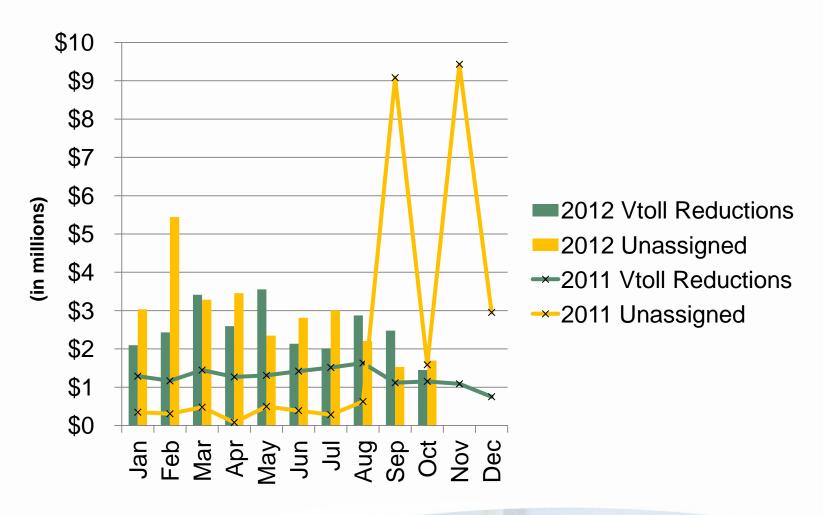

### **Comparison of Vtoll Reductions and Unassigned**

Questions?

 provide a safe and reliable toll road system • increase value and mobility options for our customers • operate the Authority in a businesslike manner • protect our bondholders • partner to meet our region's growing need for transportation infrastructure.