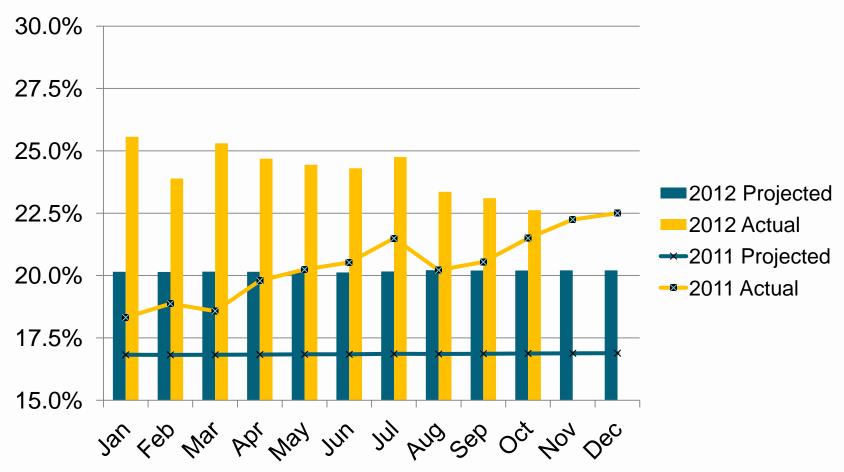

YTD Projected         YTD Actual Transactions           Annual         Transactions         370.32           441.29         80%         370.32           93.53         20%         118.27           552.80         463.86         488.86           554%         5.4%           CDM Smith         October 2012           Projection         YTD Projected         YTD Actual Transactions           Annual         Transactions         Transactions           24.95         65%         2.43         64%         2.08           13.59         35%         1.34         36%         0.90           38.54         3.76         2.99 |

### **Comparison of Projected to Actual AVI Transactions**



### Comparison of Projected to Actual ZipCash Transactions



### Percentage ZipCash Transactions (after 30 days of VToII)



# Budget and Actual Revenues and Expenses – Page 13 (in millions)

|                                    |    |        |    |         |    |         | П  | Budget        |
|------------------------------------|----|--------|----|---------|----|---------|----|---------------|
|                                    | П  | Total  |    |         |    |         | П  | Variance      |
|                                    |    | 2012   |    | Budget  |    | Actual  |    | Favorable     |
|                                    |    | Budget |    | To Date |    | To Date |    | (Unfavorable) |
| Toll Revenues                      |    |        | H  |         |    |         | Н  |               |
| AVI (Actual Receipts)              | \$ | 390.10 | \$ | 327.27  | \$ | 338.01  | \$ | 10.73         |
| Z