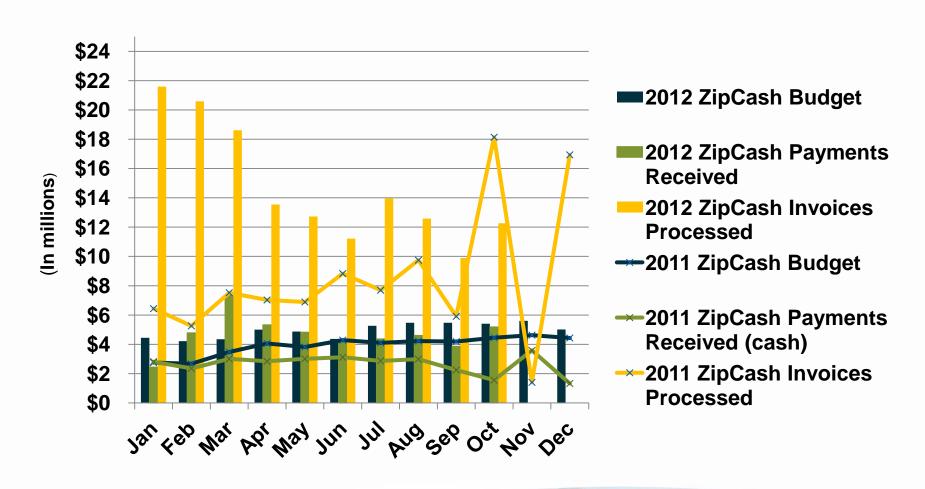

|    | 117.39 |    | 95.00   |    | 109.53  |    | (14.53)       |
| Net Revenues Available             |    |        | H  |         | Н  |         | Н  |               |
| For Debt Service                   | \$ | 363.42 | \$ | 307.33  | \$ | 356.30  |    |               |
|                                    |    |        | H  |         | Н  |         | Н  |               |
| Debt Service Coverage - First Tier |    | 1.50x  |    |         |    | 1.61x   |    |               |
| Debt Service Coverage - First and  |    |        |    |         |    |         | Н  |               |
| Second Tier                        |    | 1.30x  |    |         |    | 1.41x   |    |               |

#### **AVI Revenue Percentage**



### Comparison of Budget to ZipCash Invoices Processed and Paid



#### **Total Invoices Sent to Current Month Invoices**



Percentage of Current Month Transactions versus Total Transactions Invoiced



#### Percentage of Current Month Transactions Invoiced Within 90 Days



### **Toll Receivable Analysis – Page 15**

| (in millions)                   | September   | October    |             |
|---------------------------------|-------------|------------|-------------|
|                                 | YTD         | MTD        | YTD         |
| Toll Receivable                 |             |            |             |
| Beginning Balance, 01/01/12     | \$<br>56.98 | \$         | \$<br>56.98 |
| Invoices Processed              | 135.42      | 12.27      | 147.69      |
| Invoice Adjustments             | (50.37)     | (3.15)     | (53.52)     |
| Inv