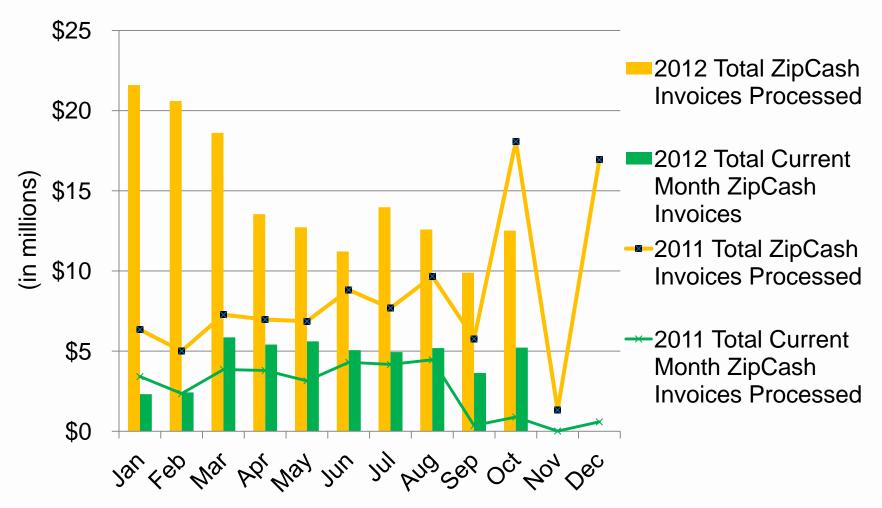

#### **Total Invoices Sent to Current Month Invoices**

Percentage of Current Month Transactions versus Total Transactions Invoiced