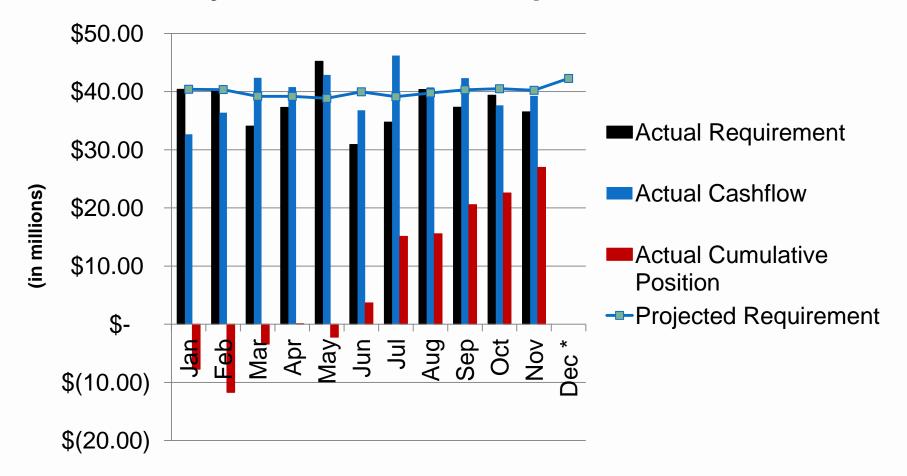

### **Cumulative System Cash Flow Requirements**

<sup>\*</sup> Projecting a \$25.9 million Actual Cumulative Position at December 31, 2012

Projected vs. Actual Transactions (in millions)

| 2012         |                                                                                                                        | 2011                                                                                                                                   |                                                                                                                                                                                                                                                                                                                                                                                                                                                                                                                                            | or (Decrease)                                                                                                                                                                                                                                                                                                                                                                                                                                                                                                                                                                     |                                                                                                                                                                                                                                                                                                                                                                                                                                                                                                                                                                                                                                                                                                                                                                                                                                                    |
|--------------|------------------------------------------------------------------------------------------------------------------------|----------------------------------------------------------------------------------------------------------------------------------------|--------------------------------------------------------------------------------------------------------------------------------------------------------------------------------------------------------------------------------------------------------------------------------------------------------------------------------------------------------------------------------------------------------------------------------------------------------------------------------------------------------------------------------------------|-----------------------------------------------------------------------------------------------------------------------------------------------------------------------------------------------------------------------------------------------------------------------------------------------------------------------------------------------------------------------------------------------------------------------------------------------------------------------------------------------------------------------------------------------------------------------------------|----------------------------------------------------------------------------------------------------------------------------------------------------------------------------------------------------------------------------------------------------------------------------------------------------------------------------------------------------------------------------------------------------------------------------------------------------------------------------------------------------------------------------------------------------------------------------------------------------------------------------------------------------------------------------------------------------------------------------------------------------------------------------------------------------------------------------------------------------|
| Transactions |                                                                                                                        | Transactions                                                                                                                           |                                                                                                                                                                                                                                                                                                                                                                                                                                                                                                                                            | From 2011                                                                                                                                                                                                                                                                                                                                                                                                                                                                                                                                                                         |                                                                                                                                                                                                                                                                                                                                                                                                                                                                                                                                                                                                                                                                                                                                                                                                                                                    |
|              |                                                                                                                        |                                                                                                                                        |                                                                                                                                                                                                                                                                                                                                                                                                                                                                                                                                            |                                                                                                                                                                                                                                                                                                                                                                                                                                                                                                                                                                                   |                                                                                                                                                                                                                                                                                                                                                                                                                                                                                                                                                                                                                                                                                                                                                                                                                                                    |
| 488.86       |                                                                                                                        | 425.04                                                                                                                                 |                                                                                                                                                                                                                                                                                                                                                                                                                                                                                                                                            | 63.81                                                                                                                                                                                                                                                                                                                                                                                                                                                                                                                                                                             | 15.0%                                                                                                                                                                                                                                                                                                                                                                                                                                                                                                                                                                                                                                                                                                                                                                                                                                              |
| 2.99         |                                                                                                                        | 2.06                                                                                                                                   |                                                                                                                                                                                                                                                                                                                                                                                                                                                                                                                                            | 0.92                                                                                                                                                                                                                                                                                                                                                                                                                                                                                                                                                                              | 44.7%                                                                                                                                                                                                                                                                                                                                                                                                                                                                                                                                                                                                                                                                                                                                                                                                                                              |
| CDM Smith    |                                                                                                                        | Octo                                                                                                                                   | ober 2                                                                                                                                                                                                                                                                                                                                                                                                                                                                                                                                     | 012                                                                                                                                                                                                                                                                                                                                                                                                                                                                                                                                                                               |                                                                                                                                                                                                                                                                                                                                                                                                                                                                                                                                                                                                                                                                                                                                                                                                                                                    |
|              |                                                                                                                        |                                                                                                                                        |                                                                                                                                                                                                                                                                                                                                                                                                                                                                                                                                            |                                                                                                                                                                                                                                                                                                                                                                                                                                                                                                                                                                                   |                                                                                                                                                                                                                                                                                                                                                                                                                                                                                                                                                                                                                                                                                                                                                                                                                                                    |
| Annual       |                                                                                                                        | Transactions                                                                                                                           |                                                                                                                                                                                                                                                                                                                                                                                                                                                                                                                                            | Transactions                                                                                                                                                                                                                                                                                                                                                                                                                                                                                                                                                                      |                                                                                                                                                                                                                                                                                                                                                                                                                                                                                                                                                                                                                                                                                                                                                                                                                                                    |
| 441.29       | 80%                                                                                                                    | 370.32                                                                                                                                 | 80%                                                                                                                                                                                                                                                                                                                                                                                                                                                                                                                                        | 370.59                                                                                                                                                                                                                                                                                                                                                                                                                                                                                                                                                                            | 75.8%                                                                                                                                                                                                                                                                                                                                                                                                                                                                                                                                                                                                                                                                                                                                                                                                                                              |
|              |                                                                                                                        |                                                                                                                                        |                                                                                                                                                                                                                                                                                                                                                                                                                                                                                                                                            | _                                                                                                                                                                                                                                                                                                                                                                                                                                                                                                                                                                                 | 24.2%                                                                                                                                                                                                                                                                                                                                                                                                                                                                                                                                                                                                                                                                                                                                                                                                                                              |
| 552.80       |                                                                                                                        | 463.86                                                                                                                                 |                                                                                                                                                                                                                                                                                                                                                                                                                                                                                                                                            | 488.86                                                                                                                                                                                                                                                                                                                                                                                                                                                                                                                                                                            |                                                                                                                                                                                                                                                                                                                                                                                                                                                                                                                                                                                                                                                                                                                                                                                                                                                    |
|              |                                                                                                                        |                                                                                                                                        |                                                                                                                                                                                                                                                                                                                                                                                                                                                                                                                                            | 5.4%                                                                                                                                                                                                                                                                                                                                                                                                                                                                                                                                                                              |                                                                                                                                                                                                                                                                                                                                                                                                                                                                                                                                                                                                                                                                                                                                                                                                                                                    |
| CDM Smith    |                                                                                                                        | Octo                                                                                                                                   | ober 2                                                                                                                                                                                                                                                                                                                                                                                                                                                                                                                                     | 012                                                                                                                                                                                                                                                                                                                                                                                                                                                                                                                                                                               |                                                                                                                                                                                                                                                                                                                                                                                                                                                                                                                                                                                                                                                                                                                                                                                                                                                    |
|              |                                                                                                                        |                                                                                                                                        |                                                                                                                                                                                                                                                                                                                                                                                                                                                                                                                                            |                                                                                                                                                                                                                                                                                                                                                                                                                                                                                                                                                                                   |                                                                                                                                                                                                                                                                                                                                                                                                                                                                                                                                                                                                                                                                                                                                                                                                                                                    |
| Annual       |                                                                                                                        | Transactions                                                                                                                           |                                                                                                                                                                                                                                                                                                                                                                                                                                                                                                                                            | Transactions                                                                                                                                                                                                                                                                                                                                                                                                                                                                                                                                                                      |                                                                                                                                                                                                                                                                                                                                                                                                                                                                                                                                                                                                                                                                                                                                                                                                                                                    |
| 24 95        | 65%                                                                                                                    | 2 43                                                                                                                                   | 64%                                                                                                                                                                                                                                                                                                                                                                                                                                                                                                                                        | 2 08                                                                                                                                                                                                                                                                                                                                                                                                                                                                                                                                                                              | 69.8%                                                                                                                                                                                                                                                                                                                                                                                                                                                                                                                                                                                                                                                                                                                                                                                                                                              |
|              |                                                                                                                        | _                                                                                                                                      |                                                                                                                                                                                                                                                                                                                                                                                                                                                                                                                                            | _                                                                                                                                                                                                                                                                                                                                                                                                                                                                                                                                                                                 | 30.2%                                                                                                                                                                                                                                                                                                                                                                                                                                                                                                                                                                                                                                                                                                                                                                                                                                              |
| 38.54        | 22.0                                                                                                                   | 3.76                                                                                                                                   | 20,0                                                                                                                                                                                                                                                                                                                                                                                                                                                                                                                                       | 2.99                                                                                                                                                                                                                                                                                                                                                                                                                                                                                                                                                                              |                                                                                                                                                                                                                                                                                                                                                                                                                                                                                                                                                                                                                                                                                                                                                                                                                                                    |
|              |                                                                                                                        |                                                                                                                                        |                                                                                                                                                                                                                                                                                                                                                                                                                                                                                                                                            | -20.6%                                                                                                                                                                                                                                                                                                                                                                                                                                                                                                                                                                            |                                                                                                                                                                                                                                                                                                                                                                                                                                                                                                                                                                                                                                                                                                                                                                                                                                                    |
|              | Transactions  488.86 2.99  CDM Smith Projection Annual  441.29 111.51 552.80  CDM Smith Projection Annual  24.95 13.59 | Transactions  488.86 2.99  CDM Smith Projection Annual  441.29 80% 111.51 20% 552.80  CDM Smith Projection Annual  24.95 65% 13.59 35% | Transactions         Transactions           488.86         425.04           2.99         2.06           CDM Smith         Octo           Projection         YTD Projected           Annual         Transactions           441.29         80%         370.32           111.51         20%         93.53           552.80         463.86           CDM Smith         Octo           Projection         YTD Projected           Annual         Transactions           24.95         65%         2.43           13.59         35%         1.34 | Transactions         Transactions           488.86         425.04           2.99         2.06           CDM Smith         October 2           Projection         YTD Projected           Annual         Transactions           441.29         80%         370.32         80%           111.51         20%         93.53         20%           552.80         463.86         CDM Smith         October 2           Projection         YTD Projected         Transactions           24.95         65%         2.43         64%           13.59         35%         1.34         36% | Transactions         Transactions         From 2011           488.86         425.04         63.81           2.99         2.06         0.92           CDM Smith         October 2012           Projection         YTD Projected         YTD Actual Transactions           Annual         Transactions         370.32           441.29         80%         370.32           93.53         20%         118.27           552.80         463.86         488.86           554%         5.4%           CDM Smith         October 2012           Projection         YTD Projected         YTD Actual Transactions           Annual         Transactions         Transactions           24.95         65%         2.43         64%         2.08           13.59         35%         1.34         36%         0.90           38.54         3.76         2.99 |