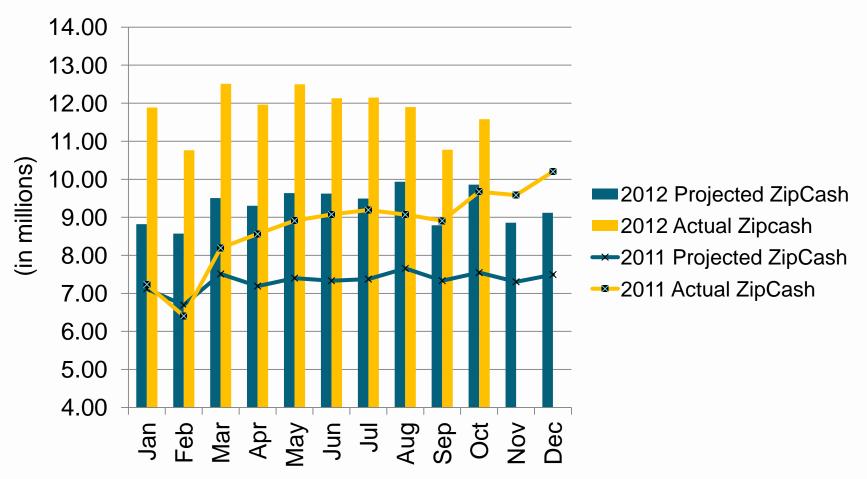

CDM Smith         October 2012           Projection         YTD Projected         YTD Actual Transactions           Annual         Transactions         370.32           441.29         80%         370.32           93.53         20%         118.27           552.80         463.86         488.86           554%         5.4%           CDM Smith         October 2012           Projection         YTD Projected         YTD Actual Transactions           Annual         Transactions         Transactions           24.95         65%         2.43         64%         2.08           13.59         35%         1.34         36%         0.90           38.54         3.76         2.99 |

### **Comparison of Projected to Actual AVI Transactions**



### Comparison of Projected to Actual ZipCash Transactions



### Percentage ZipCash Transactions (after 30 days of VToII)



# Budget and Actual Revenues and Expenses – Page 13 (in millions)

|                                    |    |        |    |         |    |         | П  | Budget        |
|------------------------------------|----|--------|----|---------|----|---------|----|---------------|
|                                    | П  | Total  |    |         |    |         | П  | Variance      |
|                                    |    | 2012   |    | Budget  |    | Actual  |    | Favorable     |
|                                    |    | Budget |    | To Date |    | To Date |    | (Unfavorable) |
| Toll Revenues                      |    |        | H  |         |    |         | Н  |               |
| AVI (Actual Receipts)              | \$ |