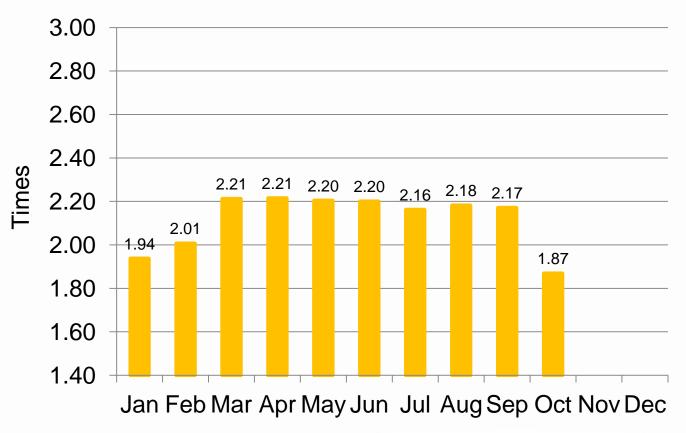

Accounts Receivable Turnover Goal – 4 times per year

#### **2012 Accounts Receivable Turnover**

| Average Collection  |
|---------------------|
| Period              |
| (in days) - Goal 90 |
| Days                |

| January   | 188.1   |
|-----------|---------|
| February  | 181.6   |
| March     | 165.2   |
| April     | 165.2   |
| May       | 165.9   |
| June      | 165.9   |
| July      | 169.0   |
| August    | 167.4   |
| September | r 168.2 |
| October   | 195.2   |
|           |         |