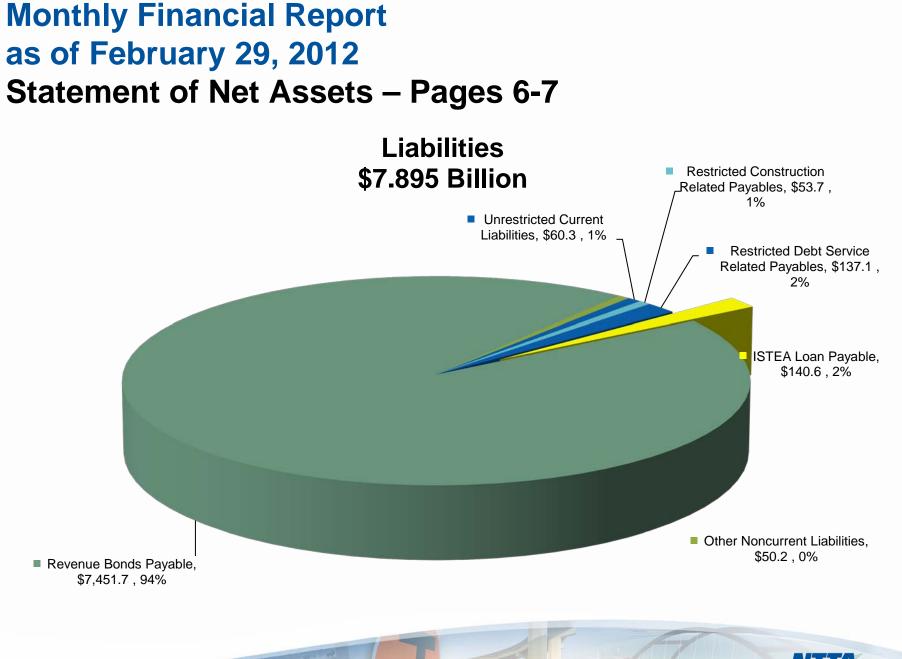

#### Monthly Financial Report as of February 29, 2012 Statement of Net Assets – Pages 6-7

#### Monthly Financial Report as of February 29, 2012 Statement of Net Assets Pages 6-7

|                                |                     |                     |    | Change From  |
|--------------------------------|---------------------|---------------------|----|--------------|
|                                |                     |                     |    | Previous     |
|                                | February            | January             |    | Month        |
| Liabilities                    |                     |                     |    |              |
| Current Unrestricted Assets    | \$<br>60,252,924    | \$<br>66,018,300    | \$ | 5,765,376    |
| Restricted for Construction    | 53,651,075          | 9,536,458           |    | (44,114,617) |
| Restricted for Debt Service    | 64,224,327          | 63,848,392          |    | (375,935)    |
| Commercial Paper Notes Payable | 56,300,000          | 56,300,000          |    | 0            |
| Other Restricted               | 16,605,721          | 43,849,556          |    | 27,243,835   |
| ISTEA Loan Payable             | 140,607,305         | 140,607,305         |    | 0            |
| Revenue Bonds Payable          | 7,451,696,753       | 7,447,599,209       |    | (4,097,544)  |
| Other noncurrent Liabilities   | 50,172,196          | 52,039,280          |    | 1,867,084    |
| Total                          | <br>7,893,510,301   | 7,879,798,500       | -  | (13,711,801) |
| Net Assets                     |                     |                     |    |              |
| Invested in Capital Assets     | (1,169,325,919)     | (1,174,819,180)     |    | 5,493,261    |
| Restricted                     | 898,294,428         | 895,741,909         |    | 2,552,519    |
| Unrestricted                   | (100,398,272)       | (89,616,325)        |    | (10,781,947) |
| Total                          | \$<br>(371,429,763) | \$<br>(368,693,596) | \$ | (2,736,167)  |
|                                |                     |                     |    |              |