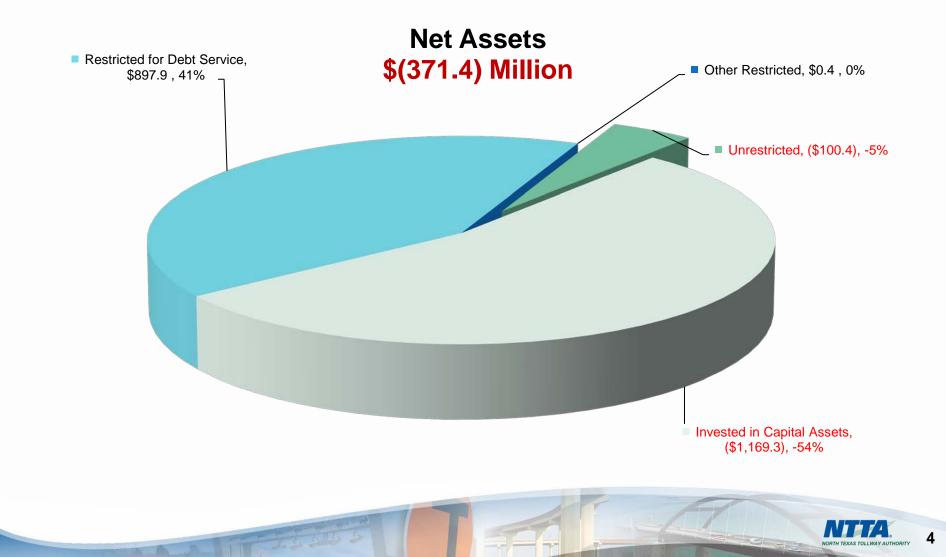

#### Monthly Financial Report as of February 29, 2012 Statement of Net Assets Pages 6-7

|                                |                     |                     |    | Change From  |
|--------------------------------|---------------------|---------------------|----|--------------|
|                                |                     |                     |    | Previous     |
|                                | February            | January             |    | Month        |
| Liabilities                    |                     |                     |    |              |
| Current Unrestricted Assets    | \$<br>60,252,924    | \$<br>66,018,300    | \$ | 5,765,376    |
| Restricted for Construction    | 53,651,075          | 9,536,458           |    | (44,114,617) |
| Restricted for Debt Service    | 64,224,327          | 63,848,392          |    | (375,935)    |
| Commercial Paper Notes Payable | 56,300,000          | 56,300,000          |    | 0            |
| Other Restricted               | 16,605,721          | 43,849,556          |    | 27,243,835   |
| ISTEA Loan Payable             | 140,607,305         | 140,607,305         |    | 0            |
| Revenue Bonds Payable          | 7,451,696,753       | 7,447,599,209       |    | (4,097,544)  |
| Other noncurrent Liabilities   | 50,172,196          | 52,039,280          |    | 1,867,084    |
| Total                          | <br>7,893,510,301   | 7,879,798,500       | -  | (13,711,801) |
| Net Assets                     |                     |                     |    |              |
| Invested in Capital Assets     | (1,169,325,919)     | (1,174,819,180)     |    | 5,493,261    |
| Restricted                     | 898,294,428         | 895,741,909         |    | 2,552,519    |
| Unrestricted                   | (100,398,272)       | (89,616,325)        |    | (10,781,947) |
| Total                          | \$<br>(371,429,763) | \$<br>(368,693,596) | \$ | (2,736,167)  |
|                                |                     |                     |    |              |