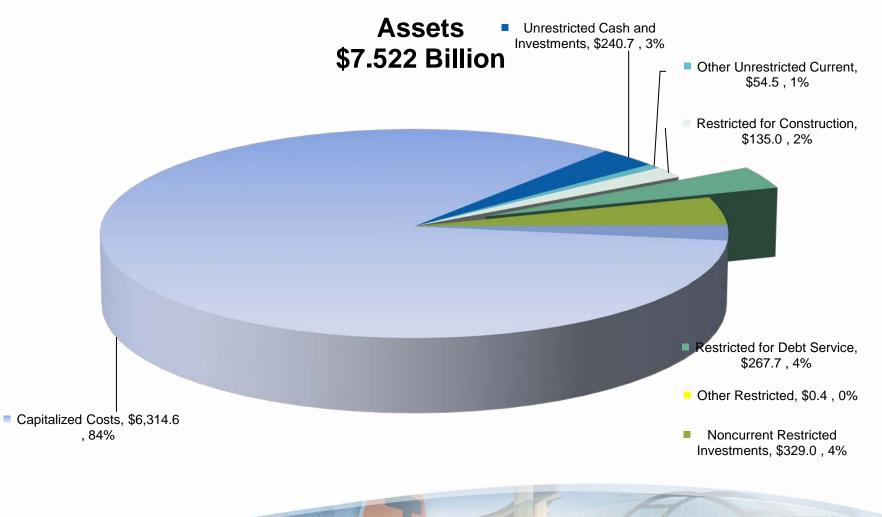

#### Monthly Financial Report as of February 29, 2012 Statement of Net Assets – Pages 6-7

# Monthly Financial Report as of February 29, 2012

• Statement of Net Assets (Pages 6-7)

| \$<br><b>February</b><br>22,278,612<br>218,411,432<br>28,578,400 | \$                                                                                   | January<br>44,515,559<br>193,565,653                                                                          | \$                                                                                                                               | Previous<br>Month<br>(22,236,947)                                                                                                |
|------------------------------------------------------------------|--------------------------------------------------------------------------------------|---------------------------------------------------------------------------------------------------------------|----------------------------------------------------------------------------------------------------------------------------------|----------------------------------------------------------------------------------------------------------------------------------|
| \$<br>22,278,612<br>218,411,432                                  | \$                                                                                   | 44,515,559                                                                                                    | \$                                                                                                                               | (22,236,947)                                                                                                                     |
| \$<br>218,411,432                                                | \$                                                                                   |                                                                                                               | \$                                                                                                                               | · · · · /                                                                                                                        |
| \$<br>218,411,432                                                | \$                                                                                   |                                                                                                               | \$                                                                                                                               | · · · · /                                                                                                                        |
| , ,                                                              |                                                                                      | 193,565,653                                                                                                   |                                                                                                                                  |                                                                                                                                  |
| 20 570 400                                                       |                                                                                      |                                                                                                               |                                                                                                                                  | 24,845,779                                                                                                                       |
| 38,578,409                                                       |                                                                                      | 33,153,652                                                                                                    |                                                                                                                                  | 5,424,757                                                                                                                        |
| 15,945,896                                                       |                                                                                      | 12,897,165                                                                                                    |                                                                                                                                  | 3,048,731                                                                                                                        |
| (330,836)                                                        |                                                                                      | (555,789)                                                                                                     |                                                                                                                                  | 224,953                                                                                                                          |
| 401,963,528                                                      |                                                                                      | 423,011,429                                                                                                   |                                                                                                                                  | (21,047,901)                                                                                                                     |
| 1,477,622                                                        |                                                                                      | 1,018,141                                                                                                     |                                                                                                                                  | 459,481                                                                                                                          |
| 328,983,132                                                      |                                                                                      | 306,187,021                                                                                                   |                                                                                                                                  | 22,796,111                                                                                                                       |
| 180,183,980                                                      |                                                                                      | 180,374,237                                                                                                   |                                                                                                                                  | (190,257)                                                                                                                        |
| 6,314,588,840                                                    |                                                                                      | 6,316,937,836                                                                                                 |                                                                                                                                  | (2,348,996)                                                                                                                      |
| \$<br>7,522,080,615                                              | \$                                                                                   | 7,511,104,904                                                                                                 | \$                                                                                                                               | 10,975,711                                                                                                                       |
| \$                                                               | (330,836)<br>401,963,528<br>1,477,622<br>328,983,132<br>180,183,980<br>6,314,588,840 | (330,836)         401,963,528         1,477,622         328,983,132         180,183,980         6,314,588,840 | (330,836)(555,789)401,963,528423,011,4291,477,6221,018,141328,983,132306,187,021180,183,980180,374,2376,314,588,8406,316,937,836 | (330,836)(555,789)401,963,528423,011,4291,477,6221,018,141328,983,132306,187,021180,183,980180,374,2376,314,588,8406,316,937,836 |