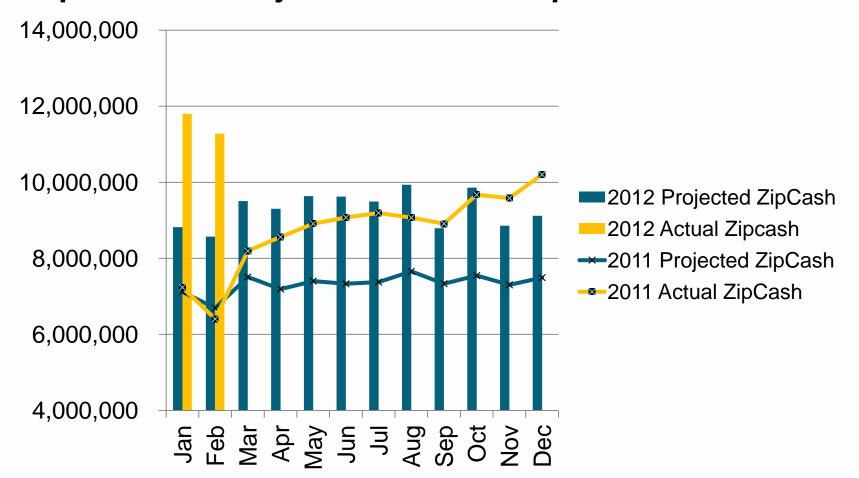

#### Monthly Financial Report as of February 29, 2012 Comparison of Projected to Actual ZipCash Transactions

# Monthly Financial Report as of February 29, 2012

Toll Revenue and Traffic Analysis (Page 14)

|                       | February     | February       | Increase       |     |
|-----------------------|--------------|----------------|----------------|-----|
|                       | 2012         | 2011           | or (Decrease)  |     |
|                       | Transactions | Transactions   | From 2011      |     |
| Two-axle vehicles     | 44,983,033   | 33,449,789     | 11,533,244     |     |
| Aulti-axle vehicles   | 744,832      | 502,395        | 242,437        |     |
| Non-revenues vehicles | 174,641      | 157,183        | 17,458         |     |
| Total vehicles        | 45,902,506   | 34,109,367     | 11,793,139     | 35% |
|                       |              |                |                |     |
|                       |              |                |                |     |
|                       | CDM Smith    | Febr           | uary 2012      |     |
|                       | Projection   | YTD Projected  | YTD Actual     |     |
|                       | Annual       | Transactions   | Transactions   |     |
|                       |              |                |                |     |
| AVI                   | 441,286,500  | 80% 68,936,700 | 80% 69,199,047 | 75% |
| ZipCash               | 111,508,700  | 20% 17,390,900 | 20% 23,074,655 | 25% |
| Total Transactions    | 552,795,200  | 86,327,600     | 92,273,702     |     |