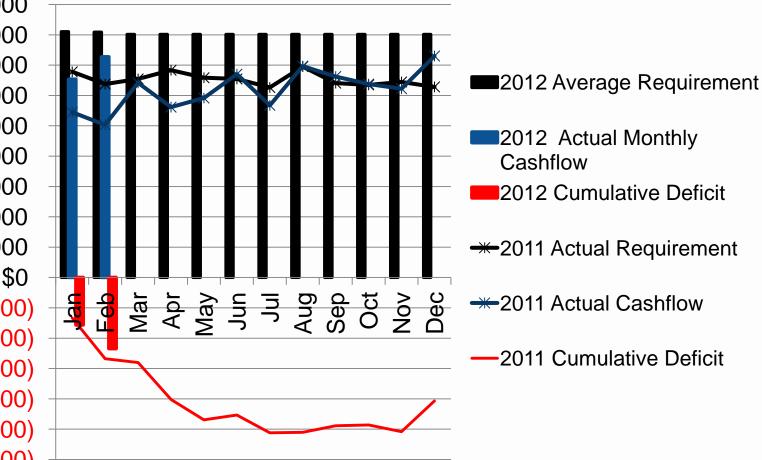

#### Monthly Financial Report as of February 29, 2012 Cumulative Cash Flow Requirements

\$45,000,000 \$40,000,000 \$35,000,000 \$30,000,000 \$25,000,000 \$20,000,000 \$15,000,000 \$10,000,000 \$5,000,000 **\$**0 (\$5,000,000)(\$10,000,000)(\$15,000,000) (\$20,000,000)(\$25,000,000)(\$30,000,000)