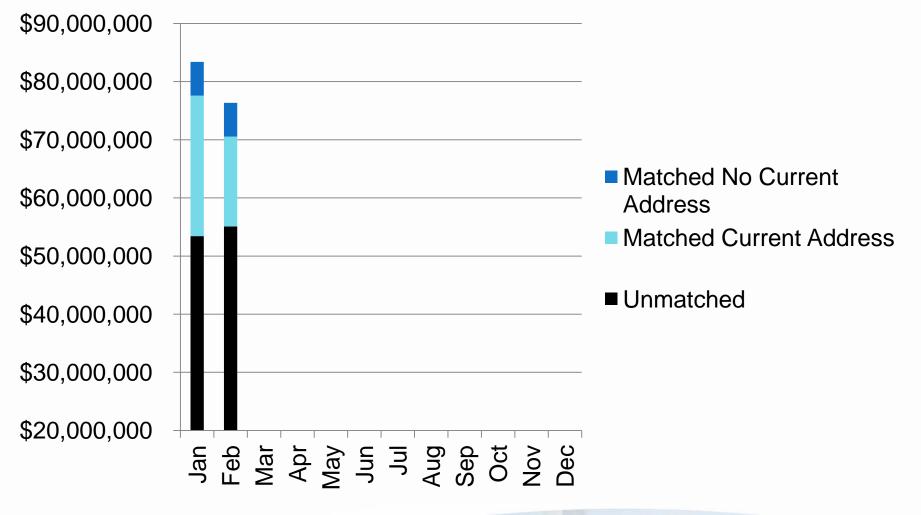

#### Monthly Financial Report as of February 29, 2012 Total Invoices Sent to Current Month Invoices

ORTH TEXAS TOLLWAY AUTHORITY 11

### Monthly Financial Report as of February 29, 2012 Toll Receivable Analysis – Page 15

Rolling 12 Months Accounts Receivable Turnover 2.19 times Average Collection Period 172.2 days

|                                     |          | January           |       | February         |         |              |   |            |
|-------------------------------------|----------|-------------------|-------|------------------|---------|--------------|---|------------|
|                                     |          | YTD               |       | MTD              |         | YTD          |   |            |
| oll Receivable                      |          |                   |       |                  |         |              |   |            |
| Beginning Balance, 01/01/12         | \$       | 56,915,385        | \$    |                  | \$      | 56,915,385   |   |            |
| Invoices Processed                  |          | 25,564,108        |       | 20,095,641       | *       | 45,659,749   |   |            |
| Invoice Adjustments                 |          | (5,128,763)       |       | (7,900,859)      |         | (13,029,622) |   |            |
| Invoice Payments                    |          | (2,441,018)       |       | (4,771,119)      |         | (7,212,137)  |   |            |
| Total Toll Receivable               |          | 74,909,712        |       | 7,423,663        |         | 82,333,375   |   |            |
| Allowance for Doubtful Accounts     |          | (41,283,883)      |       | (2,570,271)      |         | (43,854,154) |   |            |
| Net Toll Receivable                 | \$       | 33,625,829        | \$    | 4,853,392        | \$      | 38,479,221   |   |            |
|                                     |          |                   |       |                  |         |              |   |            |
| * 11.79% of the ZipCash transaction | is ir    | nvoiced in Februa | ary v | were February tr | ans     | actions      |   |            |
|                                     |          |                   |       |                  |         |              |   |            |
| Uninvoiced transactions             |          |                   |       |                  |         |              |   |            |
|                                     |          |                   |       | Matched          |         | Matched      |   |            |
|                                     |          |                   |       | Current          |         | No Current   |   |            |
|                                     |          | Unmatched         |       | Address          |         | Address      |   | Total      |
| 2012                                | ¢        | 4,681,649         | \$    | 6,811,875        | \$      | 303,147      | ¢ | 11,796,671 |
| 2012                                | φ        | 25,298,012        | Ψ     | 3,475,120        | φ       | 2,215,171    | Ψ | 30,988,303 |
| 2011                                | $\vdash$ | 18,349,448        |       | 2,758,460        |         | 2,392,056    |   | 23,499,964 |
|                                     |          |                   |       |                  |         |              |   |            |
| 2009                                |          | 5,449,907         |       | 1,572,324        |         | 691,105      |   | 7,713,336  |
| 2008                                |          | 905,006           |       | 556,329          |         | 133,536      |   | 1,594,871  |
| 2007                                |          | 387,255           | ¢     | 312,251          | <b></b> | 52,427       | ¢ | 751,933    |
|                                     | \$       | 55,071,277        | 5     | 15,486,359       | \$      | 5,787,442    | 2 | 76,345,078 |