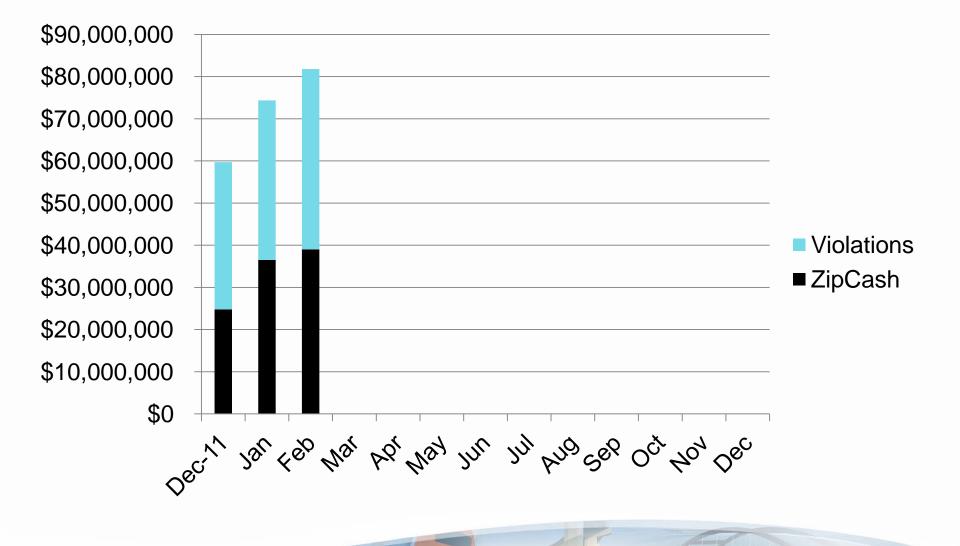

#### Monthly Financial Report as of February 29, 2012 Total Uninvoiced Transactions

RTH TEXAS TOLLWAY AUTHORITY 13

#### Monthly Financial Report as of February 29, 2012 Toll Receivable Aging Report

|               | ZipCash          | Violations       | Total            |
|---------------|------------------|------------------|------------------|
|               |                  |                  |                  |
| Current       | \$<br>35,597,884 | \$<br>10,266,300 | \$<br>45,840,991 |
| 31-60 Days    | 3,978,799        | 72,880           | 4,051,678        |
| 61-90 Days    | 126              | 410,370          | 410,496          |
| 91-120 Days   | 1,570            | 1,294,879        | 1,296,449        |
| Over 120 Days | 1,670            | 30,732,091       | 30,733,761       |
|               | \$<br>39,580,048 | \$<br>42,776,520 | \$<br>82,333,375 |
|               |                  |                  |                  |
|               |                  |                  |                  |