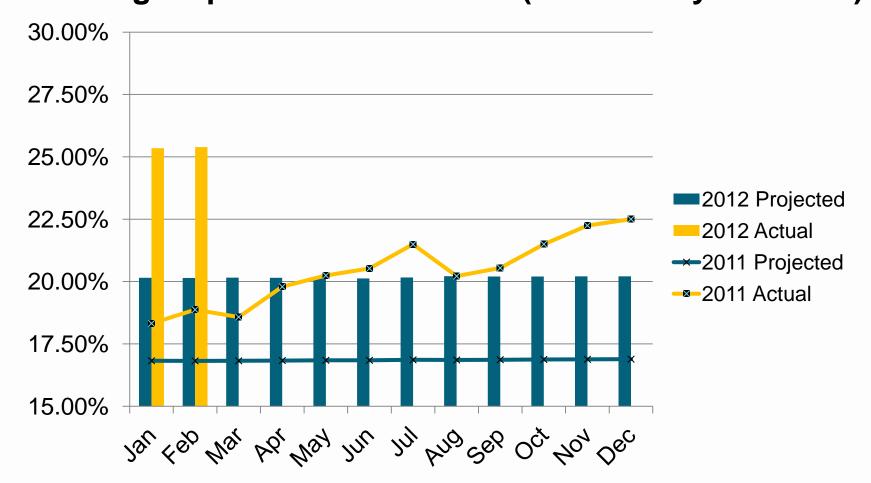

#### Monthly Financial Report as of February 29, 2012 Percentage ZipCash Transactions (after 30 days of VToll)