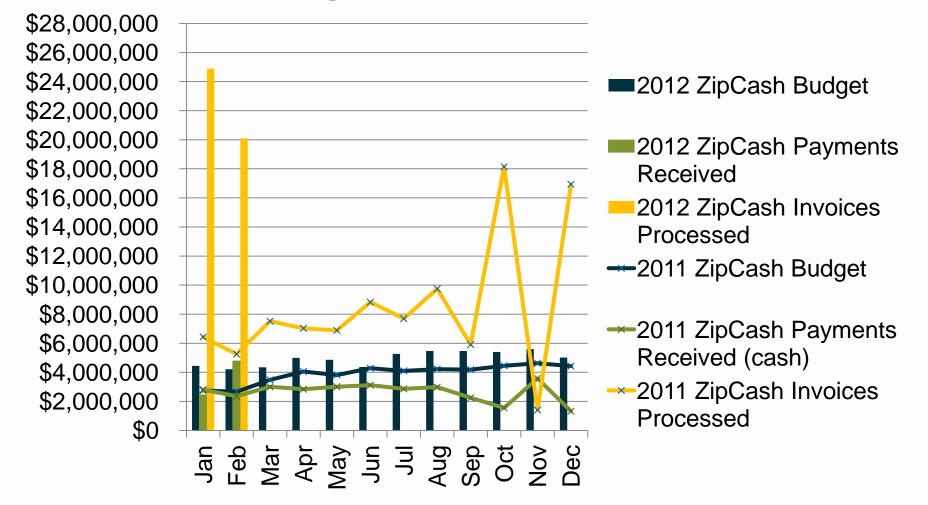

#### Monthly Financial Report as of February 29, 2012 Total Invoices Sent to Current Month Invoices

ORTH TEXAS TOLLWAY AUTHORITY 11