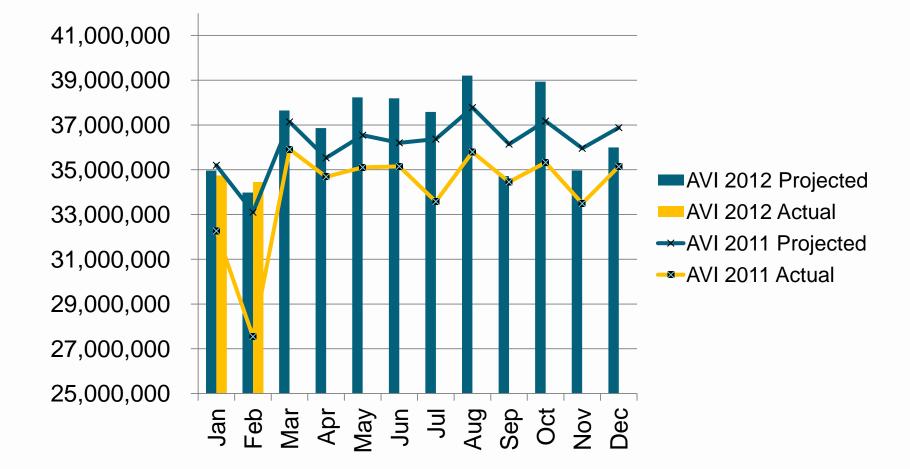

#### Monthly Financial Report as of February 29, 2012 Comparison of Projected to Actual AVI Transactions

# Monthly Financial Report as of February 29, 2012

Toll Revenue and Traffic Analysis (Page 14)

|                       | February     | February       | Increase       |     |
|-----------------------|--------------|----------------|----------------|-----|
|                       | 2012         | 2011           | or (Decrease)  |     |
|                       | Transactions | Transactions   | From 2011      |     |
| Two-axle vehicles     | 44,983,033   | 33,449,789     | 11,533,244     |     |
| Aulti-axle vehicles   | 744,832      | 502,395        | 242,437        |     |
| Non-revenues vehicles | 174,641      | 157,183        | 17,458         |     |
| Total vehicles        | 45,902,506   | 34,109,367     | 11,793,139     | 35% |
|                       |              |                |                |     |
|                       |              |                |                |     |
|                       | CDM Smith    | Febr           | uary 2012      |     |
|                       | Projection   | YTD Projected  | YTD Actual     |     |
|                       | Annual       | Transactions   | Transactions   |     |
|                       |              |                |                |     |
| AVI                   | 441,286,500  | 80% 68,936,700 | 80% 69,199,047 | 75% |
| ZipCash               | 111,508,700  | 20% 17,390,900 | 20% 23,074,655 | 25% |
| Total Transactions    | 552,795,200  | 86,327,600     | 92,273,702     |     |