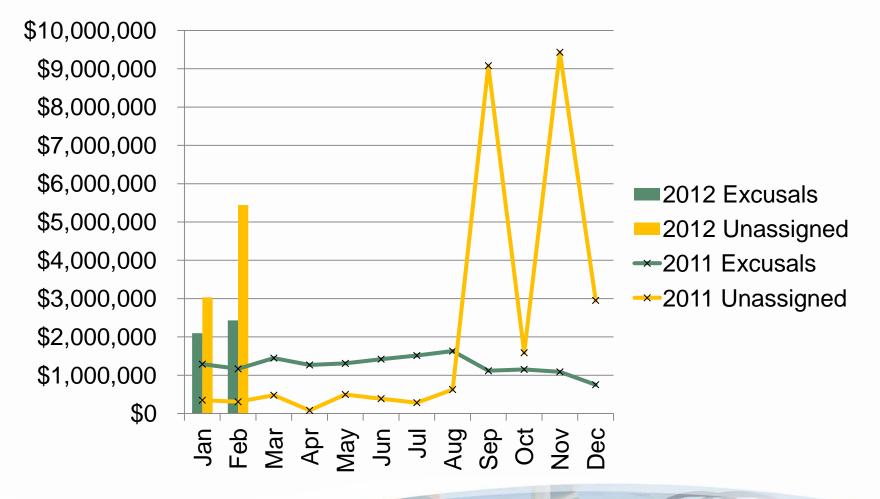

### Monthly Financial Report as of February 29, 2012 Comparison of Excusals (VToll Reductions) and Unassigned

TEXAS TOLLWAY AUTHORITY 12