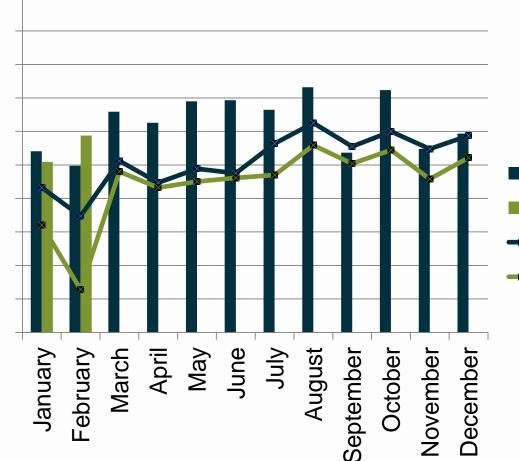

#### Monthly Financial Report as of February 29, 2012 Comparison of Budget to Actual ZipCash Revenue