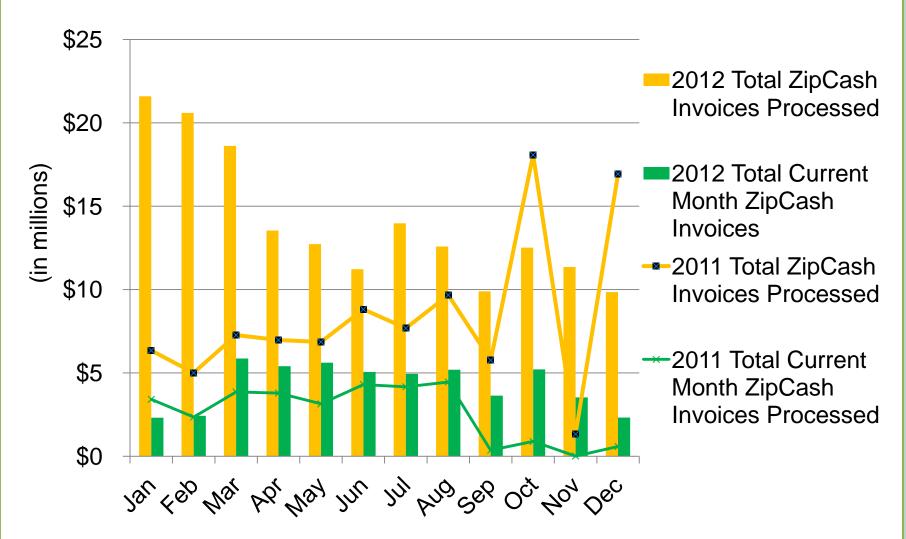

3.42 | 2012       Budget         Budget       To Date         \$ 390.10       \$ 390.10         60.47       60.47         9.00       9.00         21.24       21.24         480.81       480.81         26.44       90.95         90.95       90.95         -       0.00         117.39       117.39             \$ 363.42       \$ 363.42 | 2012       Budget       Actual         Budget       To Date       Actual         To Date       To Date       Actual To Date | 2012       Budget       Actual         Budget       To Date       Actual         To Date       To Date     Actual To Date  Actual To Date  To Date  To Date  Actual To Date  To |



#### **AVI Revenue Percentage**





# Comparison of Budget to ZipCash Invoices Processed and Paid





#### **Total Invoices Sent to Current Month Invoices**





#### Percentage of Current Month Transactions versus Total Transactions Invoiced





# Percentage of Current Month Transactions Invoiced Within 90 Days





### **Toll Receivable Analysis – Page 15**

|    | (in millions)                   | November    | December     |             |
|----|---------------------------------|-------------|--------------|-------------|
|    |                                 | YTD         | MTD          | YTD         |
| То | Il Receivable                   |             |              |             |
|    | Beginning Balance, 01/01/12     | \$<br>56.98 | \$           | \$<br>56.98 |
|    | Invoices Processed              | 158.42      | 9.29         | 167.71      |
|    | Invoice Adjustments             | (57.53)     | (1.93)       | (59.45)     |
|    |