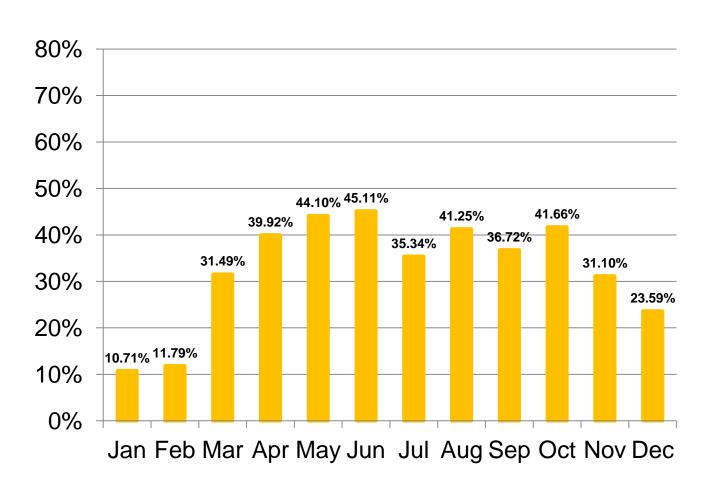

0         60.47       60.47         9.00       9.00         21.24       21.24         480.81       480.81         26.44       90.95         90.95       90.95         -       0.00         117.39       117.39             \$ 363.42       \$ 363.42 | 2012       Budget       Actual         Budget       To Date       Actual         To Date       To Date       Actual To Date | 2012       Budget       Actual         Budget       To Date       Actual         To Date       To Date     Actual To Date  Actual To Date  To Date  To Date  Actual To Date  To |



#### **AVI Revenue Percentage**





# Comparison of Budget to ZipCash Invoices Processed and Paid





#### **Total Invoices Sent to Current Month Invoices**





#### Percentage of Current Month Transactions versus Total Transactions Invoiced





# Percentage of Current Month Transactions Invoiced Within 90 Days





### **Toll Receivable Analysis – Page 15**

|    | (in millions)                   | November    | December     |             |
|----|---------------------------------|-------------|--------------|-------------|
|    |                                 | YTD         | MTD          | YTD         |
| То | Il Receivable                   |             |              |             |
|    | Beginning Balance, 01/01/12     | \$<br>56.98 | \$           | \$<br>56.98 |
|    | Invoices Processed              | 158.42      | 9.29         | 167.71      |
|    | Invoice Adjustments             | (57.53)     | (1.93)       | (59.45)     |
|    | Invoice Payments                | (50.53)     | (5.23)       | (55.75)     |
| To | t