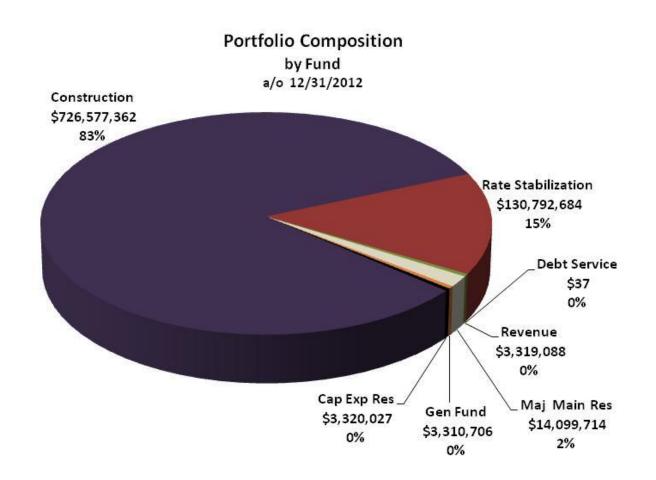

| \$ | -                    | \$<br>875,680,018 |
| Current Month<br>Change in<br>Market Value |                   |    |            |                             |    |                    |    |                      | \$<br>(49,445)    |







|                                              | 12/1/2012 | 12/31/2012   |
|----------------------------------------------|-----------|--------------|
| Weighted Average Maturity (in days)          | 304       | 278          |
| Weighted Avg. Yield-to-Maturity of Portfolio | 0.3870%   | 0.3780%      |
| Yield-to-Maturity of 2-Year Treasury Note    | 0.2500%   | 0.2500%      |
| Accrued Interest                             |           | \$ 1,364,940 |
| Earnings for the Period                      |           | \$ 260,171   |





















# Monthly Financial Report as of December 31, 2012

Questions?



 provide a safe and reliable toll road system • increase value and mobility options for our customers • operate the Authority in a businesslike manner • protect our bondholders • partner to meet our region's growing need for transportation infrastructure.

### Comparison of Vtoll Reductions and Unassigned