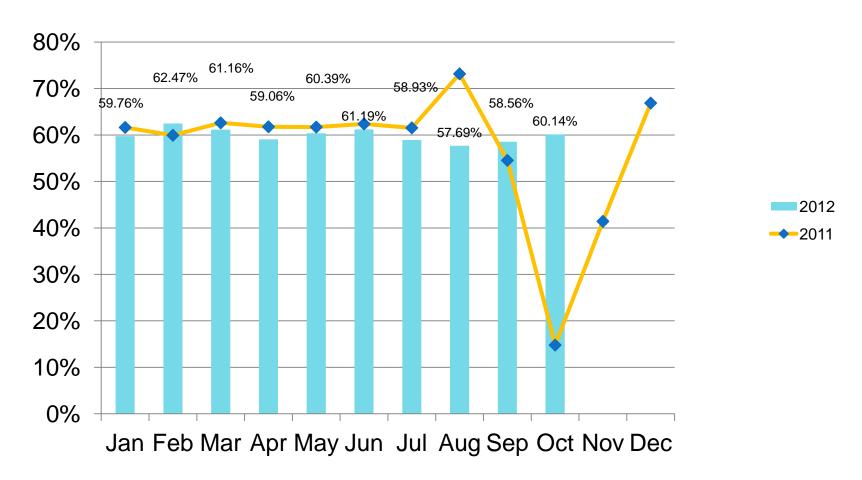

21.24         480.81       480.81         26.44       90.95         90.95       90.95         -       0.00         117.39       117.39             \$ 363.42       \$ 363.42 | 2012       Budget       Actual         Budget       To Date       Actual         To Date       To Date       Actual To Date | 2012       Budget       Actual         Budget       To Date       Actual         To Date       To Date     Actual To Date  Actual To Date  To Date  To Date  Actual To Date  To |



#### **AVI Revenue Percentage**





# Comparison of Budget to ZipCash Invoices Processed and Paid





#### **Total Invoices Sent to Current Month Invoices**





#### Percentage of Current Month Transactions versus Total Transactions Invoiced





# Percentage of Current Month Transactions Invoiced Within 90 Days





### **Toll Receivable Analysis – Page 15**

|    | (in millions)                   | November    | December     |             |
|----|---------------------------------|-------------|--------------|-------------|
|    |                                 | YTD         | MTD          | YTD         |
| То | Il Receivable                   |             |              |             |
|    | Beginning Balance, 01/01/12     | \$<br>56.98 | \$           | \$<br>56.98 |
|    | Invoices Processed              | 158.42      | 9.29         | 167.71      |
|    | Invoice Adjustments             | (57.53)     | (1.93)       | (59.45)     |
|    | Invoice Payments                | (50.53)     | (5.23)       | (55.75)     |
| To | tal Toll Receivable             | 107.34      | 2.14         | 109.48