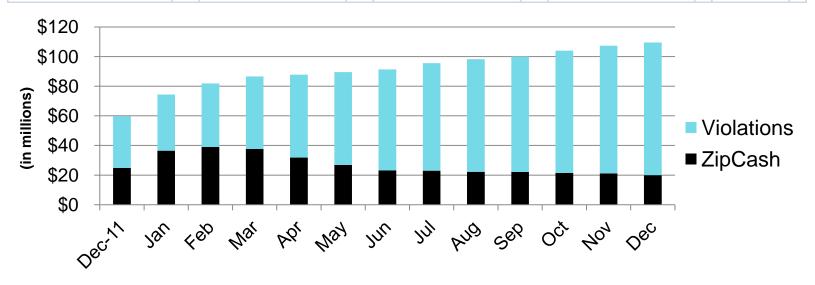

---|--------------|--------|
|               | ZipCash     | Violations  | Total        |        |
|               |             |             |              |        |
| Current       | \$<br>15.79 | \$<br>9.95  | \$<br>25.73  | 23.51% |
| 31-60 Days    | 4.11        | 4.99        | 9.11         | 8.32%  |
| 61-90 Days    | 0.03        | 4.11        | 4.14         | 3.78%  |
| 91-120 Days   | 0.02        | 4.46        | 4.48         | 4.09%  |
| Over 120 Days | 0.04        | 65.98       | 66.02        | 60.31% |
|               | \$<br>19.99 | \$<br>89.49 | \$<br>109.48 |        |
|               | 18.26%      | 81.74%      |              |        |
|               |             |             |              |        |
|               |             |             |              |        |





# Accounts Receivable Turnover Goal – 4 times per year 2012 Accounts Receivable Turnover





# Monthly Financial Report as of December 31, 2012

#### **Uninvoiced Transactions**

| YTD Uninvoiced Transactions |             | Matched     | Matched     |             |
|-----------------------------|-------------|-------------|-------------|-------------|
| (in millions)               |             | Current     | No Current  |             |
|                             | Unmatched   | Address     | Address     | Total       |
|                             |             |             |             |             |
| 2012                        | \$<br>32.53 | \$<br>10.60 | \$<br>9.32  | \$<br>52.45 |
| 2011                        | 18.80       | 1.41        | 3.99        | 24.21       |