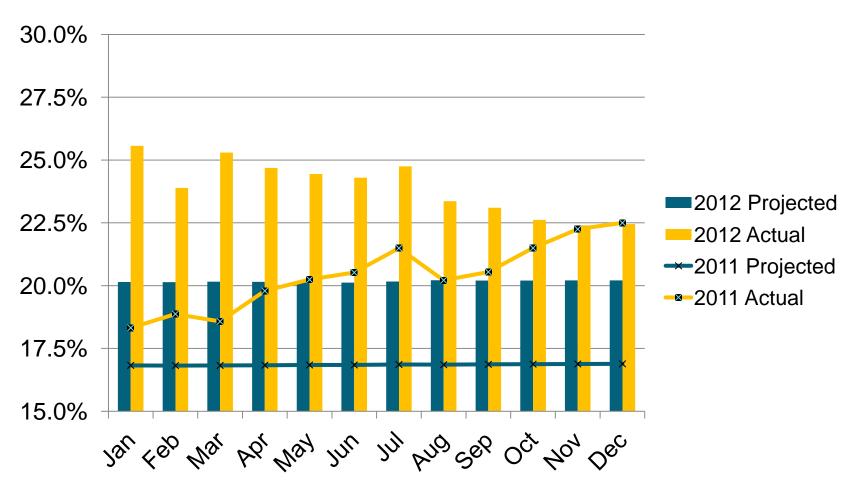

| Projection   |     | YTD Projected |      | YTD Actual    |        |
| SPECIAL PROJECTS SYSTEM      | Annual       |     | Transactions  |      | Transactions  |        |
| AVI                          | 24.95        | 65% | 6.23          | 64%  | 5.19          | 64.6%  |
| ZipCash                      | 13.59        | 35% | _             | 36%  | 2.84          | 35.4%  |
| Total Transactions           | 38.54        |     | 9.80          |      | 8.04          |        |
|                              |              |     |               |      | -18.0%        |        |



### **Comparison of Projected to Actual AVI Transactions**





# Comparison of Projected to Actual ZipCash Transactions





# Percentage ZipCash Transactions (after 30 days of VToII)





# **Budget and Actual Revenues and Expenses – Page 13 (in millions)**

|        |        |                                                                                             |                                                                                     |                                                                                                                                                                                                                                                                                                                 |