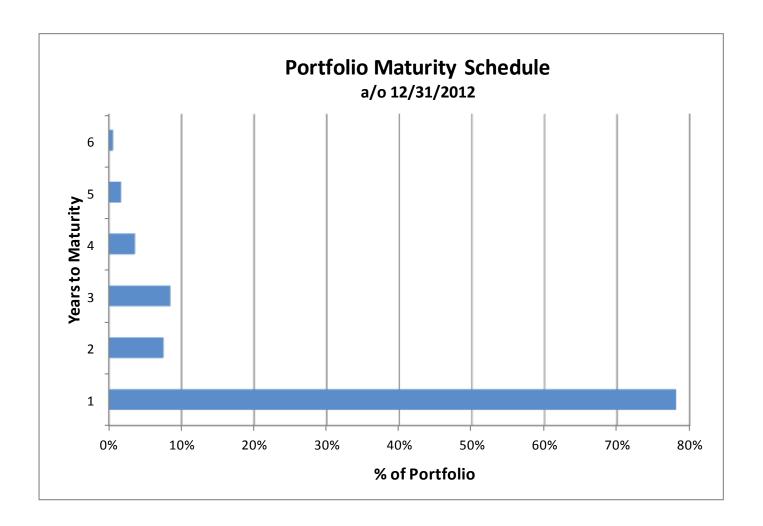

| \$ | -                    | \$<br>875,680,018 |
| Current Month<br>Change in<br>Market Value |                   |    |            |                             |    |                    |    |                      | \$<br>(49,445)    |







|                                              | 12/1/2012 | 12/31/2012   |
|----------------------------------------------|-----------|--------------|
| Weighted Average Maturity (in days)          | 304       | 278          |
| Weighted Avg. Yield-to-Maturity of Portfolio | 0.3870%   | 0.3780%      |
| Yield-to-Maturity of 2-Year Treasury Note    | 0.2500%   | 0.2500%      |
| Accrued Interest                             |           | \$ 1,364,940 |
| Earnings for the Period                      |           | \$ 260,171   |





















# Monthly Financial Report as of December 31, 2012

Questions?



 provide a safe and reliable toll road system • increase value and mobility options for our customers • operate the Authority in a businesslike manner • protect our bondholders • partner to meet our region's growing need for transportation infrastructure.

### Comparison of Vtoll Reductions and Unassigned