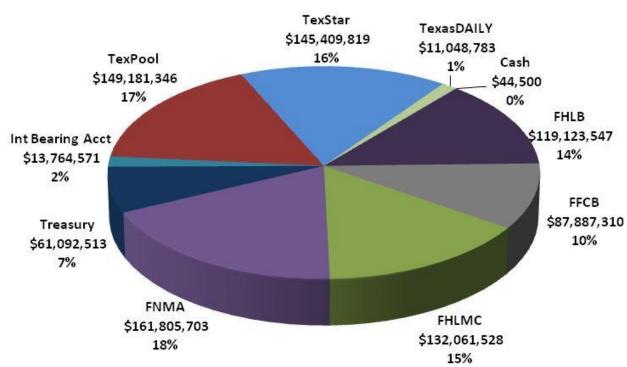

| \$ | -                    | \$<br>875,680,018 |
| Current Month<br>Change in<br>Market Value |                   |    |            |                             |    |                    |    |                      | \$<br>(49,445)    |







|                                              | 12/1/2012 | 12/31/2012   |
|----------------------------------------------|-----------|--------------|
| Weighted Average Maturity (in days)          | 304       | 278          |
| Weighted Avg. Yield-to-Maturity of Portfolio | 0.3870%   | 0.3780%      |
| Yield-to-Maturity of 2-Year Treasury Note    | 0.2500%   | 0.2500%      |
| Accrued Interest                             |           | \$ 1,364,940 |
| Earnings for the Period                      |           | \$ 260,171   |





















# Monthly Financial Report as of December 31, 2012

Questions?



 provide a safe and reliable toll road system • increase value and mobility options for our customers • operate the Authority in a businesslike manner • protect our bondholders • partner to meet our region's growing need for transportation infrastructure.

### Comparison of Vtoll Reductions and Unassigned