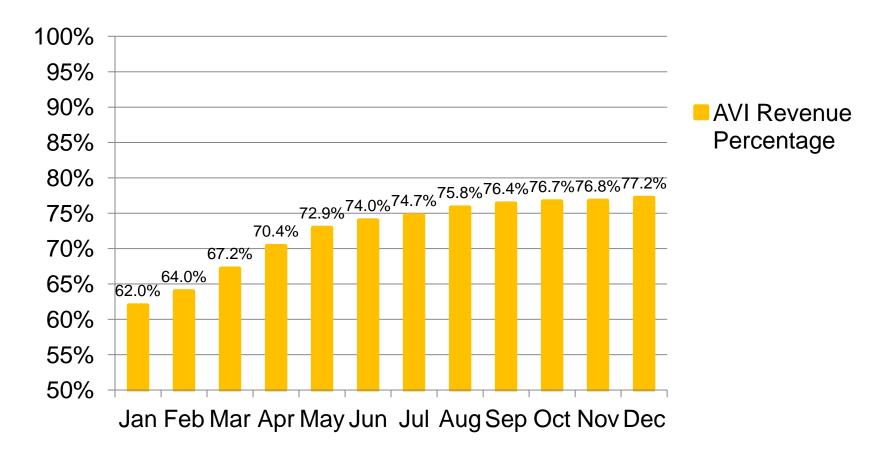

26.44       26.44         90.95       90.95         -       0.00         117.39       117.39         \$ 363.42       \$ 363.42 | 2012       Budget         Budget       To Date         \$ 390.10       \$ 390.10         60.47       60.47         9.00       9.00         21.24       21.24         480.81       480.81         26.44       90.95         90.95       90.95         -       0.00         117.39       117.39             \$ 363.42       \$ 363.42 | 2012       Budget       Actual         Budget       To Date       Actual         To Date       To Date       Actual To Date | 2012       Budget       Actual         Budget       To Date       Actual         To Date       To Date     Actual To Date  Actual To Date  To Date  To Date  Actual To Date  To |



#### **AVI Revenue Percentage**





# Comparison of Budget to ZipCash Invoices Processed and Paid





#### **Total Invoices Sent to Current Month Invoices**





#### Percentage of Current Month Transactions versus Total Transactions Invoiced





# Percentage of Current Month Transactions Invoiced Within 90 Days





### **Toll Receivable Analysis – Page 15**

|    | (in millions)                   | November    | December     |             |
|----|---------------------------------|-------------|--------------|-------------|
|    |                                 | YTD         | MTD          | YTD         |
| То | Il Receivable                   |             |              |             |
|    | Beginning Balance, 01/01/12     | \$<br>56.98 | \$           | \$<br>56.98 |
|    | Invoices Processed              | 158.42