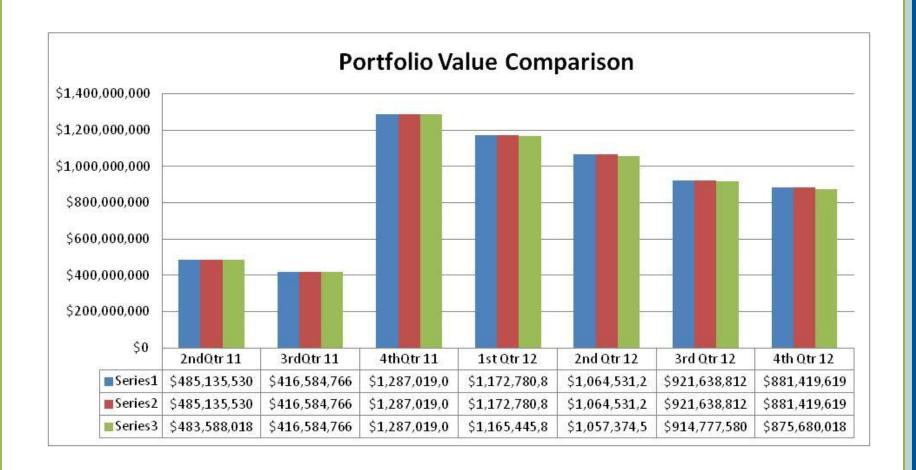

|                                            | 12/1/2012         | l  | Purchases  | Maturities /<br>Redemptions | С  | hg in Mkt<br>Value | A  | mortization<br>(Net) | 12/31/2012        |
|--------------------------------------------|-------------------|----|------------|-----------------------------|----|--------------------|----|----------------------|-------------------|
| Book Value                                 | \$<br>870,384,745 | \$ | 89,170,863 | \$<br>(77,749,448)          | \$ | (49,445)           | \$ | (337,096)            | \$<br>881,419,619 |
| Market Value                               | \$<br>870,384,745 | \$ | 89,170,863 | \$<br>(77,749,448)          | \$ | (49,445)           | \$ | (337,096)            | \$<br>881,419,619 |
| Par Value                                  | \$<br>864,258,603 | \$ | 89,170,863 | \$<br>(77,749,448)          | \$ | -                  | \$ | -                    | \$<br>875,680,018 |
| Current Month<br>Change in<br>Market Value |                   |    |            |                             |    |                    |    |                      | \$<br>(49,445)    |