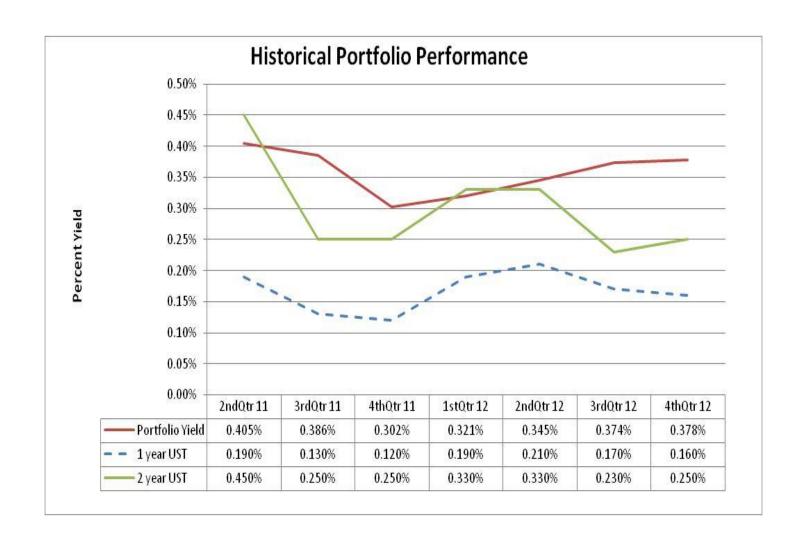

|                                              | 12/1/2012 | 12/31/2012   |
|----------------------------------------------|-----------|--------------|
| Weighted Average Maturity (in days)          | 304       | 278          |
| Weighted Avg. Yield-to-Maturity of Portfolio | 0.3870%   | 0.3780%      |
| Yield-to-Maturity of 2-Year Treasury Note    | 0.2500%   | 0.2500%      |
| Accrued Interest                             |           | \$ 1,364,940 |
| Earnings for the Period                      |           | \$ 260,171   |