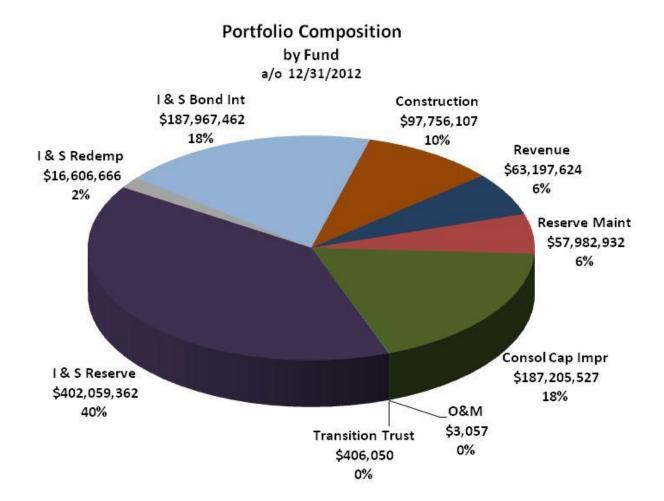

|    |                      |    |               |
| Current Month<br>Change in<br>Market Value |                   |                   |                             |    |                     |    |                      | \$ | (667,050)     |







|                                              | 12/1/2012 | 12/31/2012 |
|----------------------------------------------|-----------|------------|
| Weighted Average Maturity (in days)          | 425       | 413        |
| Weighted Avg. Yield-to-Maturity of Portfolio | .9430%    | .5690%     |
| Yield-to-Maturity of 2-Year Treasury Note    | 0.2500%   | 0.2500%    |
| Accrued Interest                             |           | \$ 812,488 |
| Earnings for the Period                      |           | \$ 718,929 |



















|                                            | 12/1/2012         | l  | Purchases  | Maturities /<br>Redemptions | С  | hg in Mkt<br>Value | A  | mortization<br>(Net) | 12/31/2012        |
|--------------------------------------------|-------------------|----|------------|-----------------------------|----|--------------------|----|----------------------|-------------------|
| Book Value                                 | \$<br>870,384,745 | \$ | 89,170,863 | \$<br>(77,749,448)          | \$ | (49,445)           | \$ | (337,096)            | \$<br>881,419,619 |
| Market Value                               | \$<br>870,384,745 | \$ | 89,170,863 | \$<br>(77,749,448)          | \$ | (49,445)           | \$ | (337,096)            | \$<br>881,419,619 |
| Par Value