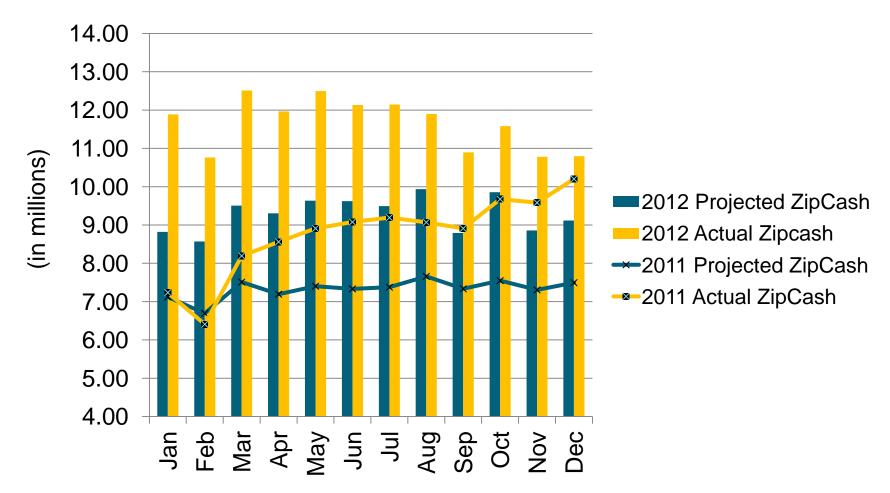

ith    |     | Dece          | mber | 2012          |        |
|                              | Projection   |     | YTD Projected |      | YTD Actual    |        |
| SPECIAL PROJECTS SYSTEM      | Annual       |     | Transactions  |      | Transactions  |        |
| AVI                          | 24.95        | 65% | 6.23          | 64%  | 5.19          | 64.6%  |
| ZipCash                      | 13.59        | 35% | _             | 36%  | 2.84          | 35.4%  |
| Total Transactions           | 38.54        |     | 9.80          |      | 8.04          |        |
|                              |              |     |               |      | -18.0%        |        |



### **Comparison of Projected to Actual AVI Transactions**





# Comparison of Projected to Actual ZipCash Transactions





# Percentage ZipCash Transactions (after 30 days of VToII)





# **Budget and Actual Revenues and Expenses – Page 13 (in millions)**

|        |        |                                                                                             |                                                                                     |                                                                                                                                                                                                                                                                                                                 |