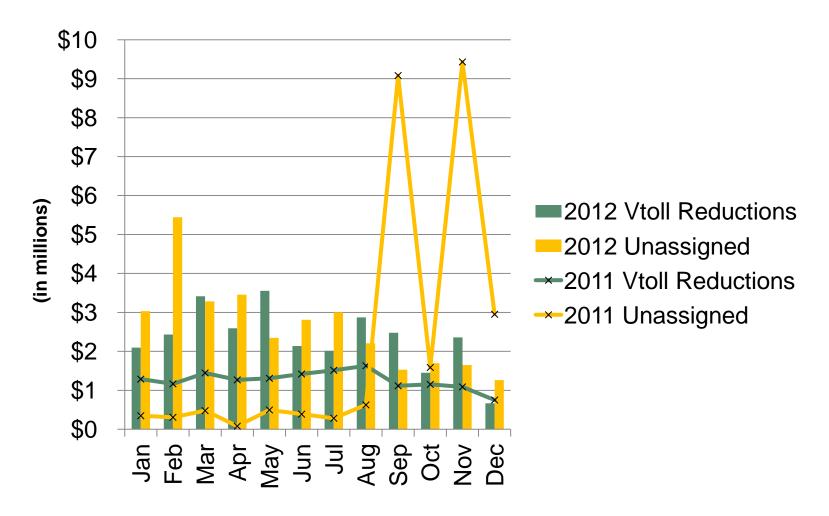

--------|--------------|
| Weighted Average Maturity (in days)          | 304       | 278          |
| Weighted Avg. Yield-to-Maturity of Portfolio | 0.3870%   | 0.3780%      |
| Yield-to-Maturity of 2-Year Treasury Note    | 0.2500%   | 0.2500%      |
| Accrued Interest                             |           | \$ 1,364,940 |
| Earnings for the Period                      |           | \$ 260,171   |





















# Monthly Financial Report as of December 31, 2012

Questions?



 provide a safe and reliable toll road system • increase value and mobility options for our customers • operate the Authority in a businesslike manner • protect our bondholders • partner to meet our region's growing need for transportation infrastructure.

### Comparison of Vtoll Reductions and Unassigned