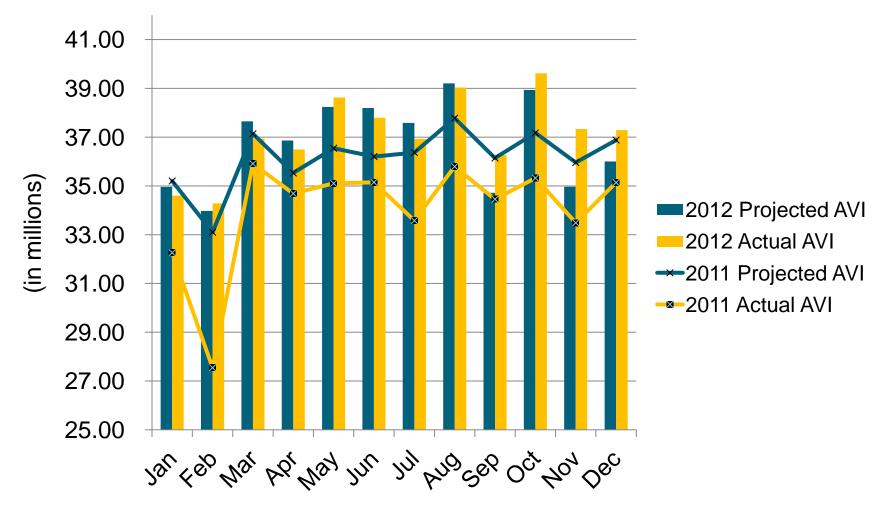

8%          |        |
|                              | CDM Smith    |     | Dece          | mber | 2012          |        |
|                              | Projection   |     | YTD Projected |      | YTD Actual    |        |
| SPECIAL PROJECTS SYSTEM      | Annual       |     | Transactions  |      | Transactions  |        |
| AVI                          | 24.95        | 65% | 6.23          | 64%  | 5.19          | 64.6%  |
| ZipCash                      | 13.59        | 35% | _             | 36%  | 2.84          | 35.4%  |
| Total Transactions           | 38.54        |     | 9.80          |      | 8.04          |        |
|                              |              |     |               |      | -18.0%        |        |



### **Comparison of Projected to Actual AVI Transactions**





# Comparison of Projected to Actual ZipCash Transactions





# Percentage ZipCash Transactions (after 30 days of VToII)





# **Budget and Actual Revenues and Expenses – Page 13 (in millions)**

|        |        |                                                                                             |                                                                                     |                                                                                                                                                                                                                                                                                                                 |