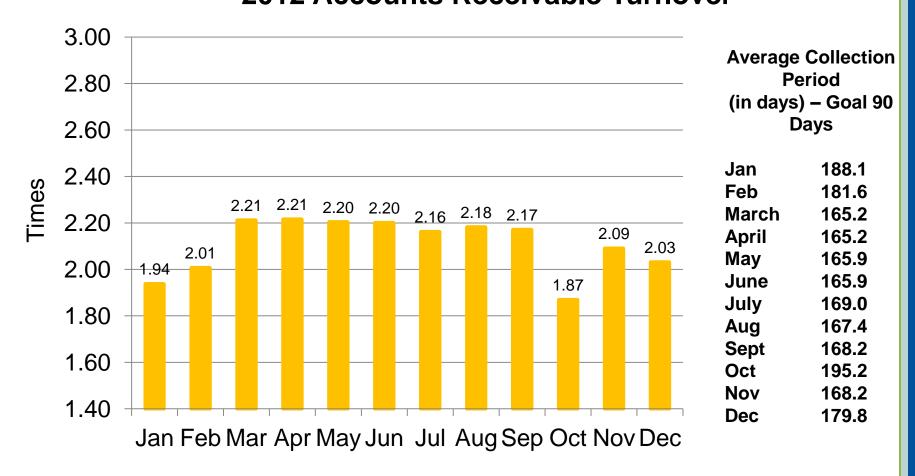

# Accounts Receivable Turnover Goal – 4 times per year 2012 Accounts Receivable Turnover