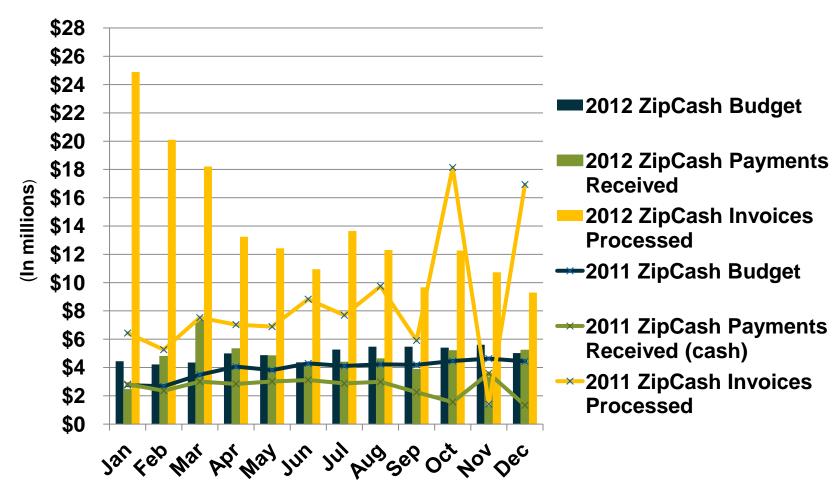

00         117.39       117.39         \$ 363.42       \$ 363.42 | 2012       Budget         Budget       To Date         \$ 390.10       \$ 390.10         60.47       60.47         9.00       9.00         21.24       21.24         480.81       480.81         26.44       90.95         90.95       90.95         -       0.00         117.39       117.39             \$ 363.42       \$ 363.42 | 2012       Budget       Actual         Budget       To Date       Actual         To Date       To Date       Actual To Date | 2012       Budget       Actual         Budget       To Date       Actual         To Date       To Date     Actual To Date  Actual To Date  To Date  To Date  Actual To Date  To |



#### **AVI Revenue Percentage**





# Comparison of Budget to ZipCash Invoices Processed and Paid





#### **Total Invoices Sent to Current Month Invoices**





#### Percentage of Current Month Transactions versus Total Transactions Invoiced





# Percentage of Current Month Transactions Invoiced Within 90 Days





### **Toll Receivable Analysis – Page 15**

|    | (in millions)                   | November    | December     |             |
|----|---------------------------------|-------------|--------------|-------------|
|    |                                 | YTD         | MTD          | YTD         |
| То | Il Receivable                   |             |              |             |
|    | Beginning Balance, 01/01/12     | \$<br>56.98 | \$           | \$<br>56.98 |
|    | Invoices Processed              | 158.42      | 9.29         | 167.71      |
|    | Invoice Adjustments