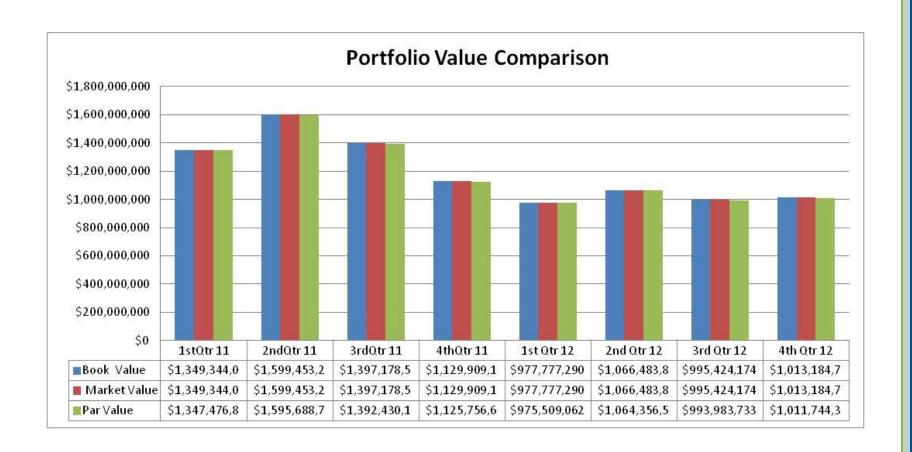

# Monthly Financial Report as of December 31, 2012

Questions?

|                                            | 12/1/2012         | Purchases         | Maturities /<br>Redemptions | (  | Chg in Mkt<br>Value | Am | nortization<br>(Net) | 1  | 12/31/2012    |
|--------------------------------------------|-------------------|-------------------|-----------------------------|----|---------------------|----|----------------------|----|---------------|
| Book Value                                 | \$<br>995,900,501 | \$<br>774,475,606 | \$<br>(756,714,993)         | \$ | (667,050)           | \$ | 190,723              | \$ | 1,013,184,788 |
| Market Value                               | \$<br>995,900,501 | \$<br>774,475,606 | \$<br>(756,714,993)         | \$ | (667,050)           | \$ | 190,723              | \$ | 1,013,184,788 |
| Par Value                                  | \$<br>993,983,733 | \$<br>774,475,606 | \$<br>(756,714,993)         | \$ | -                   | \$ | -                    | \$ | 1,011,744,346 |
|                                            |                   |                   |                             |    |                     |    |                      |    |               |
| Current Month<br>Change in<br>Market Value |                   |                   |                             |    |                     |    |                      | \$ | (667,050)     |

|                                            | 12/1/2012         | l  | Purchases  | Maturities /<br>Redemptions | С  | hg in Mkt<br>Value | A  | mortization<br>(Net) | 12/31/2012        |
|--------------------------------------------|-------------------|----|------------|-----------------------------|----|--------------------|----|----------------------|-------------------|
| Book Value                                 | \$<br>870,384,745 | \$ | 89,170,863 | \$<br>(77,749,448)          | \$ | (49,445)           | \$ | (337,096)            | \$<br>881,419,619 |
| Market Value                               | \$<br>870,384,745 | \$ | 89,170,863 | \$<br>(77,749,448)          | \$ | (49,445)           | \$ | (337,096)            | \$<br>881,419,619 |
| Par Value                                  | \$<br>864,258,603 | \$ | 89,170,863 | \$<br>(77,749,448)          | \$ | -                  | \$ | -                    | \$<br>875,680,018 |
| Current Month<br>Change in<br>Market Value |                   |    |            |                             |    |                    |    |                      | \$<br>(49,445)    |