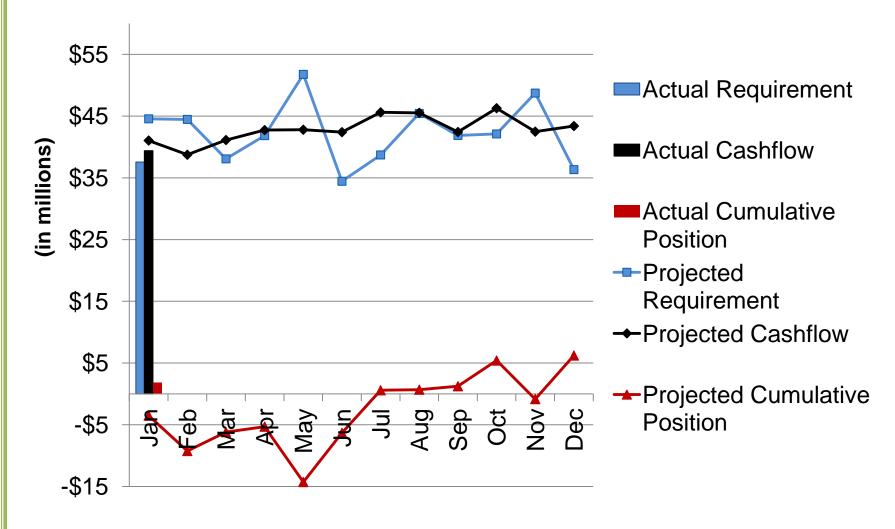

#### **NORTH TEXAS TOLLWAY AUTHORITY**

# December 2012 Monthly Financial Report and Quarterly Investment Report

E. Ray Zies

Controller

**Dana Gibson-Boone** 

Director

Cash and Debt Management

Presented to: Board of Directors

February 20, 2013



**Financially Sound and Vibrant Financial System** 

### **Cumulative System Cash Flow Requirements**





# Projected vs. Actual Transactions (in millions)

|                              | YTD          |     | YTD           |      | Increase      |        |
|------------------------------|--------------|-----|---------------|------|---------------|--------|
|                              | 2012         |     | 2011          |      | or (Decrease) |        |
|                              | Transactions |     | Transactions  |      | From 2011     |        |
|                              | Hansactions  |     | Hansactions   |      | 1 10111 2011  |        |
| Total System                 | 585.05       |     | 515.36        |      | 69.69         | 13.5%  |
| Total Special Project System | 8.04         |     | 4.00          |      | 4.03          | 100.8% |
|