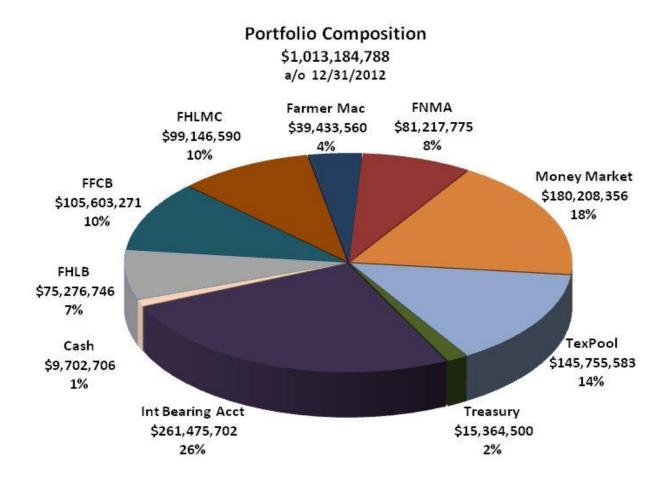

# Monthly Financial Report as of December 31, 2012

Questions?

|                                            | 12/1/2012         | Purchases         | Maturities /<br>Redemptions | (  | Chg in Mkt<br>Value | Am | nortization<br>(Net) | 1  | 12/31/2012    |
|--------------------------------------------|-------------------|-------------------|-----------------------------|----|---------------------|----|----------------------|----|---------------|
| Book Value                                 | \$<br>995,900,501 | \$<br>774,475,606 | \$<br>(756,714,993)         | \$ | (667,050)           | \$ | 190,723              | \$ | 1,013,184,788 |
| Market Value                               | \$<br>995,900,501 | \$<br>774,475,606 | \$<br>(756,714,993)         | \$ | (667,050)           | \$ | 190,723              | \$ | 1,013,184,788 |
| Par Value                                  | \$<br>993,983,733 | \$<br>774,475,606 | \$<br>(756,714,993)         | \$ | -                   | \$ | -                    | \$ | 1,011,744,346 |
|                                            |                   |                   |                             |    |                     |    |                      |    |               |
| Current Month<br>Change in<br>Market Value |                   |                   |                             |    |                     |    |                      | \$ | (667,050)     |