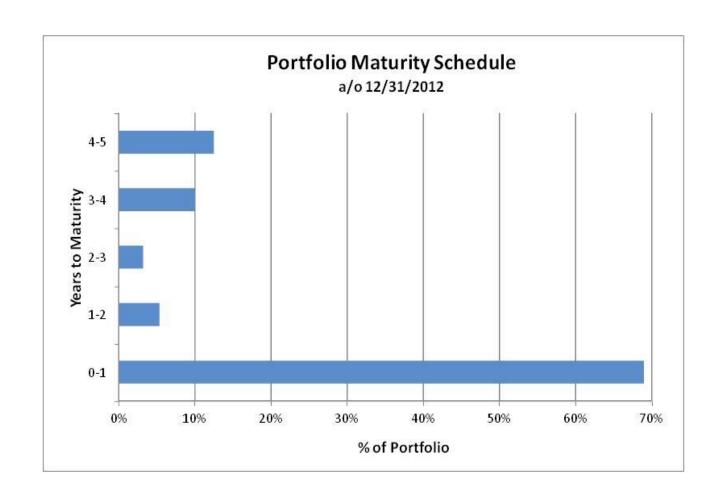

|    |                      |    |               |
| Current Month<br>Change in<br>Market Value |                   |                   |                             |    |                     |    |                      | \$ | (667,050)     |







|                                              | 12/1/2012 | 12/31/2012 |
|----------------------------------------------|-----------|------------|
| Weighted Average Maturity (in days)          | 425       | 413        |
| Weighted Avg. Yield-to-Maturity of Portfolio | .9430%    | .5690%     |
| Yield-to-Maturity of 2-Year Treasury Note    | 0.2500%   | 0.2500%    |
| Accrued Interest                             |           | \$ 812,488 |
| Earnings for the Period                      |           | \$ 718,929 |



















|                                            | 12/1/2012         | l  | Purchases  | Maturities /<br>Redemptions | С  | hg in Mkt<br>Value | A  | mortization<br>(Net) | 12/31/2012        |
|--------------------------------------------|-------------------|----|------------|-----------------------------|----|--------------------|----|----------------------|-------------------|
| Book Value                                 | \$<br>870,384,745 | \$ | 89,170,863 | \$<br>(77,749,448)          | \$ | (49,445)           | \$ | (337,096)            | \$<br>881,419,619 |
| Market Value                               | \$<br>870,384,745 | \$ | 89,170,863 | \$<br>(77,749,448)          | \$ | (49,445)           | \$ | (337,096)            | \$<br>881,419,619 |
| Par Value