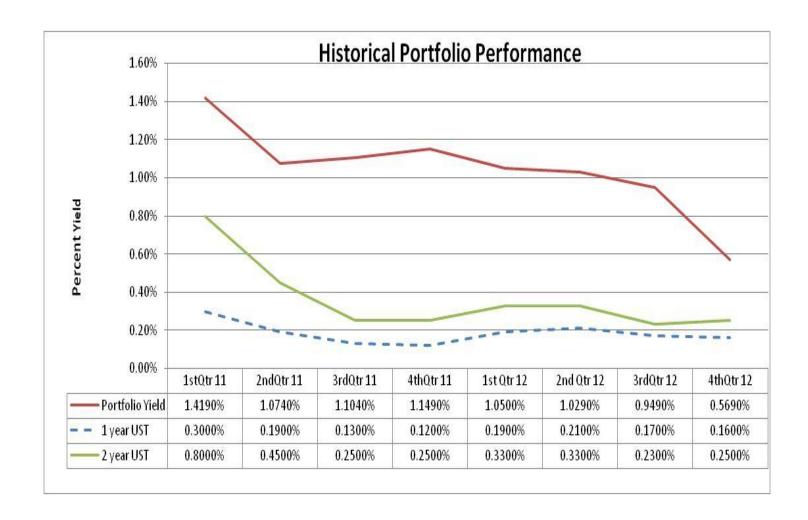

|                                              | 12/1/2012 | 12/31/2012 |
|----------------------------------------------|-----------|------------|
| Weighted Average Maturity (in days)          | 425       | 413        |
| Weighted Avg. Yield-to-Maturity of Portfolio | .9430%    | .5690%     |
| Yield-to-Maturity of 2-Year Treasury Note    | 0.2500%   | 0.2500%    |
| Accrued Interest                             |           | \$ 812,488 |
| Earnings for the Period                      |           | \$ 718,929 |